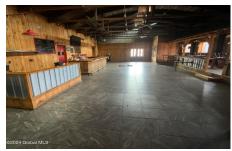

## **MLS# - 202414451 - Price: \$325,000** 1544 State Route 40 , Schaghticoke, NY

**Description:** Come see all that this former restaurant has to offer the next owner. This spacious turn key restaurant includes all the equipment (2 coolers, 2 freezers, smoker, pizza oven). Property includes space for 90+ guests comfortably, generous size indoor bar, outdoor bar with patio for extra dining during the warmer months, 2 bathrooms and tons of parking. High visibility corner lot conveniently located. Possibilities are endless with this commercial property.