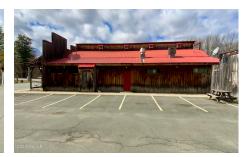

## **MLS# - 202414451 - Price: \$325,000** 1544 State Route 40 , Schaghticoke, NY

**Description:** Come see all that this former restaurant has to offer the next owner. This spacious turn key restaurant includes all the equipment (2 coolers, 2 freezers, smoker, pizza oven). Property includes space for 90+ guests comfortably, generous size indoor bar, outdoor bar with patio for extra dining during the warmer months, 2 bathrooms and tons of parking. High visibility corner lot conveniently located. Possibilities are endless with this commercial property.

Acres: 0.7

Property Type: Commercial

Water: Drilled Well
Basement: Slab
County: Rensselaer
Zoning: Commercial

**Above Ground Square** 

Feet: 2928

School District: Hoosic Valley

Sewer: Septic Tank
Exterior: Wood Siding
Cooling: Wall Unit(s)
Interior Features: Vaulted

Ceiling(s), Built-in Features

Town: Schaghticoke

Estimated Taxes: \$10,615

Heat: Natural Gas

Exterior Features: Outdoor Bar

Parking Spaces: 35

Daniel Davies NYS Licensed Real Estate Broker GRI, ABR, RSPS,SRS,C2EX (518) 656-9068 dan@daviesrealty.net