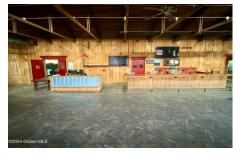

## **MLS# - 202414451 - Price: \$325,000** 1544 State Route 40 , Schaghticoke, NY

**Description:** Come see all that this former restaurant has to offer the next owner. This spacious turn key restaurant includes all the equipment (2 coolers, 2 freezers, smoker, pizza oven). Property includes space for 90+ guests comfortably, generous size indoor bar, outdoor bar with patio for extra dining during the warmer months, 2 bathrooms and tons of parking. High visibility corner lot conveniently located. Possibilities are endless with this commercial property.