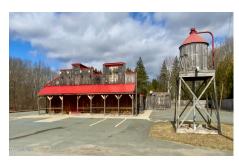

## **MLS# - 202414451 - Price: \$325,000** 1544 State Route 40 , Schaghticoke, NY

**Description:** Come see all that this former restaurant has to offer the next owner. This spacious turn key restaurant includes all the equipment (2 coolers, 2 freezers, smoker, pizza oven). Property includes space for 90+ guests comfortably, generous size indoor bar, outdoor bar with patio for extra dining during the warmer months, 2 bathrooms and tons of parking. High visibility corner lot conveniently located. Possibilities are endless with this commercial property.

Acres: 0.7

Property Type: Commercial

Water: Drilled Well
Basement: Slab
County: Rensselaer
Zoning: Commercial

**Above Ground Square** 

Feet: 2928

School District: Hoosic Valley

Sewer: Septic Tank
Exterior: Wood Siding
Cooling: Wall Unit(s)
Interior Features: Vaulted

Ceiling(s), Built-in Features

Town: Schaghticoke

Estimated Taxes: \$10,615

Heat: Natural Gas

Exterior Features: Outdoor Bar

Parking Spaces: 35

Daniel Davies NYS Licensed Real Estate Broker GRI, ABR, RSPS,SRS,C2EX (518) 656-9068 dan@daviesrealty.net