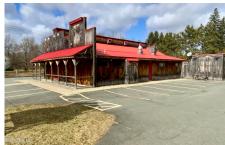

## **MLS# - 202414451 - Price: \$325,000** 1544 State Route 40 , Schaghticoke, NY

**Description:** Come see all that this former restaurant has to offer the next owner. This spacious turn key restaurant includes all the equipment (2 coolers, 2 freezers, smoker, pizza oven). Property includes space for 90+ guests comfortably, generous size indoor bar, outdoor bar with patio for extra dining during the warmer months, 2 bathrooms and tons of parking. High visibility corner lot conveniently located. Possibilities are endless with this commercial property.

Acres: 0.7

Property Type: Commercial

Water: Drilled Well
Basement: Slab
County: Rensselaer
Zoning: Commercial

**Above Ground Square** 

Feet: 2928

School District: Hoosic Valley

Sewer: Septic Tank
Exterior: Wood Siding
Cooling: Wall Unit(s)
Interior Features: Vaulted

Ceiling(s), Built-in Features

Town: Schaghticoke

Estimated Taxes: \$10,615

Heat: Natural Gas

Exterior Features: Outdoor Bar

Parking Spaces: 35

Daniel Davies NYS Licensed Real Estate Broker GRI, ABR, RSPS,SRS,C2EX (518) 656-9068 dan@daviesrealty.net