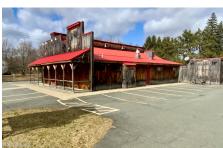

## **MLS# - 202414451 - Price: \$325,000** 1544 State Route 40 , Schaghticoke, NY

**Description:** Come see all that this former restaurant has to offer the next owner. This spacious turn key restaurant includes all the equipment (2 coolers, 2 freezers, smoker, pizza oven). Property includes space for 90+ guests comfortably, generous size indoor bar, outdoor bar with patio for extra dining during the warmer months, 2 bathrooms and tons of parking. High visibility corner lot conveniently located. Possibilities are endless with this commercial property.