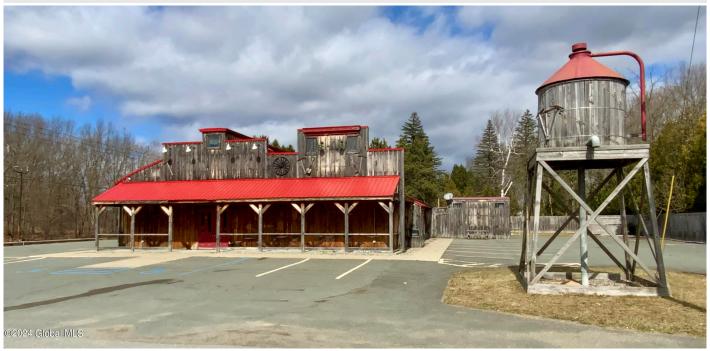

## **MLS# - 202414451 - Price: \$325,000** 1544 State Route 40 , Schaghticoke, NY

**Description:** Come see all that this former restaurant has to offer the next owner. This spacious turn key restaurant includes all the equipment (2 coolers, 2 freezers, smoker, pizza oven). Property includes space for 90+ guests comfortably, generous size indoor bar, outdoor bar with patio for extra dining during the warmer months, 2 bathrooms and tons of parking. High visibility corner lot conveniently located. Possibilities are endless with this commercial property.

Acres: 0.7

Property Type: Commercial

Water: Drilled Well
Basement: Slab
County: Rensselaer
Zoning: Commercial

**Above Ground Square** 

Feet: 2928

School District: Hoosic Valley

Sewer: Septic Tank
Exterior: Wood Siding
Cooling: Wall Unit(s)
Interior Features: Vaulted

Ceiling(s), Built-in Features

Town: Schaghticoke

Estimated Taxes: \$10,615

Heat: Natural Gas

Exterior Features: Outdoor Bar

Parking Spaces: 35

Daniel Davies NYS Licensed Real Estate Broker GRI, ABR, RSPS,SRS,C2EX (518) 656-9068 dan@daviesrealty.net