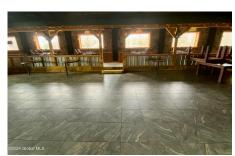

## **MLS# - 202414451 - Price: \$325,000** 1544 State Route 40 , Schaghticoke, NY

**Description:** Come see all that this former restaurant has to offer the next owner. This spacious turn key restaurant includes all the equipment (2 coolers, 2 freezers, smoker, pizza oven). Property includes space for 90+ guests comfortably, generous size indoor bar, outdoor bar with patio for extra dining during the warmer months, 2 bathrooms and tons of parking. High visibility corner lot conveniently located. Possibilities are endless with this commercial property.