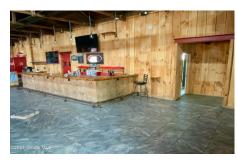

## **MLS# - 202414451 - Price: \$325,000** 1544 State Route 40 , Schaghticoke, NY

**Description:** Come see all that this former restaurant has to offer the next owner. This spacious turn key restaurant includes all the equipment (2 coolers, 2 freezers, smoker, pizza oven). Property includes space for 90+ guests comfortably, generous size indoor bar, outdoor bar with patio for extra dining during the warmer months, 2 bathrooms and tons of parking. High visibility corner lot conveniently located. Possibilities are endless with this commercial property.