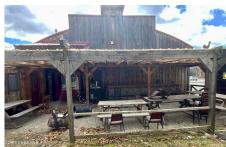

## **MLS# - 202414451 - Price: \$325,000** 1544 State Route 40 , Schaghticoke, NY

**Description:** Come see all that this former restaurant has to offer the next owner. This spacious turn key restaurant includes all the equipment (2 coolers, 2 freezers, smoker, pizza oven). Property includes space for 90+ guests comfortably, generous size indoor bar, outdoor bar with patio for extra dining during the warmer months, 2 bathrooms and tons of parking. High visibility corner lot conveniently located. Possibilities are endless with this commercial property.