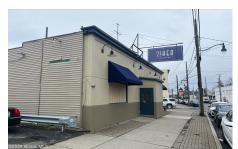

## MLS# - 202414441 - Price: \$400,000

221-225 N Allen St, Albany, NY

**Description:** This property is located off the very busy Central Ave and N Allen St intersection in Albany. The owner has made updates throughout the property such as: fresh paint, new flooring, updated bathrooms, new dry wall, and a finished basement. It is currently being used as a church but can easily be converted back to a restaurant. With plenty of parking that comes along with the property, there is also the available lots at 26 & 30 Willow St that can be sold together if more parking spaces are needed.