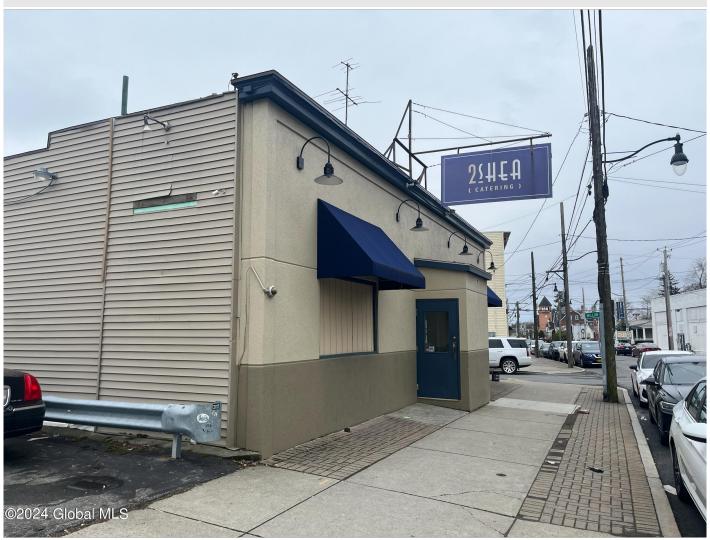

## MLS# - 202414441 - Price: \$400,000

221-225 N Allen St, Albany, NY

**Description:** This property is located off the very busy Central Ave and N Allen St intersection in Albany. The owner has made updates throughout the property such as: fresh paint, new flooring, updated bathrooms, new dry wall, and a finished basement. It is currently being used as a church but can easily be converted back to a restaurant. With plenty of parking that comes along with the property, there is also the available lots at 26 & 30 Willow St that can be sold together if more parking spaces are needed.