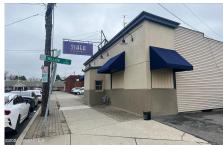

## MLS# - 202414441 - Price: \$400,000

221-225 N Allen St, Albany, NY

**Description:** This property is located off the very busy Central Ave and N Allen St intersection in Albany. The owner has made updates throughout the property such as: fresh paint, new flooring, updated bathrooms, new dry wall, and a finished basement. It is currently being used as a church but can easily be converted back to a restaurant. With plenty of parking that comes along with the property, there is also the available lots at 26 & 30 Willow St that can be sold together if more parking spaces are needed.