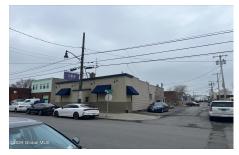

## MLS# - 202414441 - Price: \$400,000

221-225 N Allen St, Albany, NY

**Description:** This property is located off the very busy Central Ave and N Allen St intersection in Albany. The owner has made updates throughout the property such as: fresh paint, new flooring, updated bathrooms, new dry wall, and a finished basement. It is currently being used as a church but can easily be converted back to a restaurant. With plenty of parking that comes along with the property, there is also the available lots at 26 & 30 Willow St that can be sold together if more parking spaces are needed.