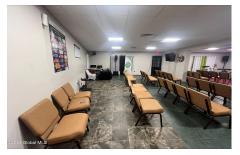

## MLS# - 202414441 - Price: \$400,000

221-225 N Allen St, Albany, NY

**Description:** This property is located off the very busy Central Ave and N Allen St intersection in Albany. The owner has made updates throughout the property such as: fresh paint, new flooring, updated bathrooms, new dry wall, and a finished basement. It is currently being used as a church but can easily be converted back to a restaurant. With plenty of parking that comes along with the property, there is also the available lots at 26 & 30 Willow St that can be sold together if more parking spaces are needed.