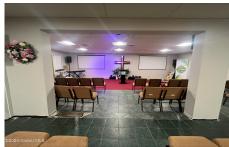

## MLS# - 202414441 - Price: \$400,000

221-225 N Allen St, Albany, NY

**Description:** This property is located off the very busy Central Ave and N Allen St intersection in Albany. The owner has made updates throughout the property such as: fresh paint, new flooring, updated bathrooms, new dry wall, and a finished basement. It is currently being used as a church but can easily be converted back to a restaurant. With plenty of parking that comes along with the property, there is also the available lots at 26 & 30 Willow St that can be sold together if more parking spaces are needed.