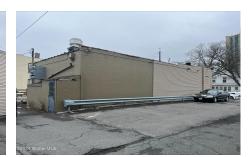

## MLS# - 202414441 - Price: \$400,000

221-225 N Allen St, Albany, NY

**Description:** This property is located off the very busy Central Ave and N Allen St intersection in Albany. The owner has made updates throughout the property such as: fresh paint, new flooring, updated bathrooms, new dry wall, and a finished basement. It is currently being used as a church but can easily be converted back to a restaurant. With plenty of parking that comes along with the property, there is also the available lots at 26 & 30 Willow St that can be sold together if more parking spaces are needed.