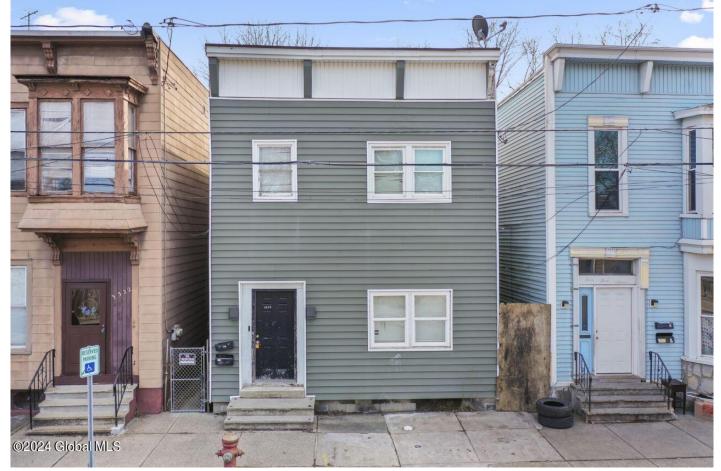

## MLS# - 202414440 - Price: \$100,000

3320 7th Avenue, Troy, NY

**Description:** Excellent investment opportunity with a little work exceptional potential ROI. Current Low Market Cap Rate 27.1% High Market Cap Rate 36.7% After \$25,000 Updated investment Low Market CAP Rate 21.7% High Market CAP Rate 29.4%

Acres: 0.07 Bedrooms: 8 Estimated Taxes: \$2,863 Heat: Baseboard, Electric Exterior: Vinyl Siding Cooling: None Town: Troy Bathrooms: 2 Full Water: Public Property Style: Other Exterior Features: None Zoning: Multi Residence Property Type: Multi-Family School District: Troy Sewer: Public Sewer Basement: Full County: Rensselaer