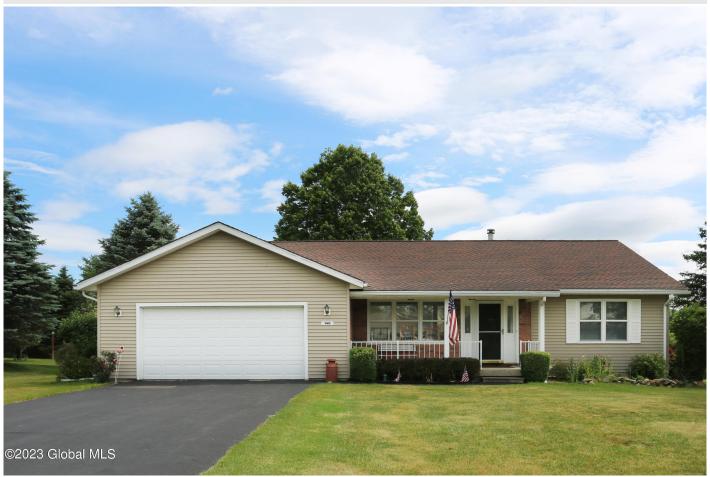

## **MLS# - 202414435 - Price: \$349,000** 140 Country Estates Road, Greenville, NY

**Description:** Welcome to this meticulously maintained Jones built ranch-style property in Greenville Country Estates. This move-in ready home features 3 bedrooms, 2 baths, garage, and a partially finished basement. The eat-in kitchen boasts stunning quartz counters and a convenient breakfast bar. Enjoy central air conditioning, a deck, and a front porch. Community amenities include a spacious room with full facilities. Nearby shopping, town park, and golf courses provide additional convenience. Schedule a showing and experience the comfort, convenience, and style of this exceptional property.

Acres: 0.3

Property Type: Residential

School District: Greenville Sewer: Public Sewer

Property Style: Ranch Exterior Features: Storm Door(s)

Parking Spaces: 4

Bedrooms: 3

Estimated Taxes: \$9,270

Heat: Forced Air, Oil