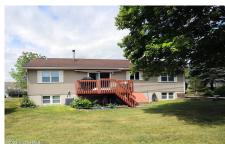

## **MLS# - 202414435 - Price: \$349,000** 140 Country Estates Road, Greenville, NY

**Description:** Welcome to this meticulously maintained Jones built ranch-style property in Greenville Country Estates. This move-in ready home features 3 bedrooms, 2 baths, garage, and a partially finished basement. The eat-in kitchen boasts stunning quartz counters and a convenient breakfast bar. Enjoy central air conditioning, a deck, and a front porch. Community amenities include a spacious room with full facilities. Nearby shopping, town park, and golf courses provide additional convenience. Schedule a showing and experience the comfort, convenience, and style of this exceptional property.

Acres: 0.3

Property Type: Residential

School District: Greenville Sewer: Public Sewer

Property Style: Ranch Exterior Features: Storm Door(s)

Parking Spaces: 4

Bedrooms: 3

Estimated Taxes: \$9,270

Heat: Forced Air, Oil