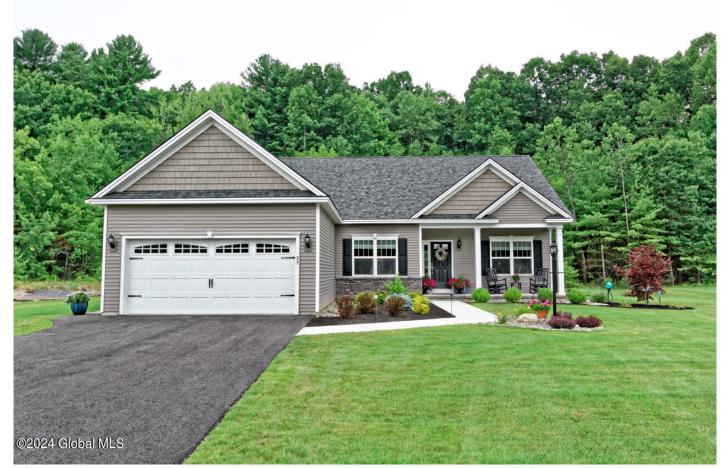

## MLS# - 202414426 - Price: \$565,000

5 Alessia Drive, Queensbury, NY

**Description:** Private yet convenient. Large 10+ acre lot nestled in the West Mountain foot hills. Award wining Cerrone Builders is offering this popular open concept ranch on a spacious treed homesite with town water and natural gas. Photos of previously built home. Some options shown

Acres: 10.52 Property Type: Residential School District: Queensbury Sewer: Septic Tank Property Style: Ranch Exterior Features: Drive-Paved Parking Spaces: 4 Year Built: 2023 Bedrooms: 3 Estimated Taxes: \$8,000 Heat: Forced Air Basement: Full, Unfinished County: Warren Interior Features: Solid Surface Counters, Kitchen Island Town: Queensbury Bathrooms: 2 Full Water: Public Garage: 2 Exterior: Vinyl Siding Cooling: Central Air