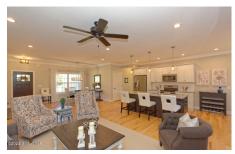

## MLS# - 202414426 - Price: \$565,000

5 Alessia Drive, Queensbury, NY

**Description:** Private yet convenient. Large 10+ acre lot nestled in the West Mountain foot hills. Award wining Cerrone Builders is offering this popular open concept ranch on a spacious treed homesite with town water and natural gas. Photos of previously built home. Some options shown

Acres: 10.52 Property Type: Residential School District: Queensbury Sewer: Septic Tank Property Style: Ranch Exterior Features: Drive-Paved Parking Spaces: 4 Year Built: 2023 Bedrooms: 3 Estimated Taxes: \$8,000 Heat: Forced Air Basement: Full, Unfinished County: Warren Interior Features: Solid Surface Counters, Kitchen Island Town: Queensbury Bathrooms: 2 Full Water: Public Garage: 2 Exterior: Vinyl Siding Cooling: Central Air