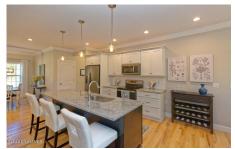

## MLS# - 202414426 - Price: \$565,000

5 Alessia Drive, Queensbury, NY

**Description:** Private yet convenient. Large 10+ acre lot nestled in the West Mountain foot hills. Award wining Cerrone Builders is offering this popular open concept ranch on a spacious treed homesite with town water and natural gas. Photos of previously built home. Some options shown

Acres: 10.52 Property Type: Residential School District: Queensbury Sewer: Septic Tank Property Style: Ranch Exterior Features: Drive-Paved Parking Spaces: 4 Year Built: 2023 Bedrooms: 3 Estimated Taxes: \$8,000 Heat: Forced Air Basement: Full, Unfinished County: Warren Interior Features: Solid Surface Counters, Kitchen Island Town: Queensbury Bathrooms: 2 Full Water: Public Garage: 2 Exterior: Vinyl Siding Cooling: Central Air