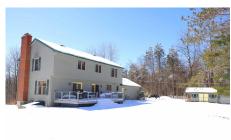

**Description:** Lovely well maintained center hall colonial with 3 bedrooms, 2 full bath & 1 half bath. The formal DR could be first floor bedroom. There is space for a dining room in the living room. Great home with new kitchen. Basement has second egress. Beautiful upstairs landing with three spacious bedrooms and two full baths. 2 FP's one LR and MBR. Great 5.09 acre lot cleared and treed, private location

Acres: 5.09 Property Type: Residential School District: Schalmont Sewer: Septic Tank

Property Style: Colonial Exterior Features: Drive-Paved,

Lighting, Other

Parking Spaces: 4

Below Ground Square Feet: 280 Town: Princetown