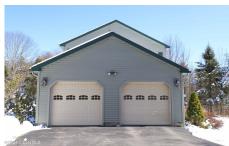

Acres: 5.09 Property Type: Residential School District: Schalmont Sewer: Septic Tank

Property Style: Colonial Exterior Features: Drive-Paved,

Lighting, Other

Parking Spaces: 4

Below Ground Square Feet: 280 Town: Princetown

Bedrooms: 3

Estimated Taxes: \$8,666

Heat: Propane, Wood Basement: Full, Other County: Schenectady

Zoning: Single Residence

Bathrooms: 2 Full

Water: Drilled Well

Garage: 2

Exterior: Drywall, Vinyl Siding