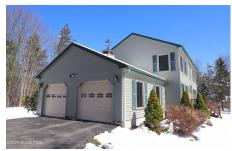

**Description:** Lovely well maintained center hall colonial with 3 bedrooms, 2 full bath & 1 half bath. The formal DR could be first floor bedroom. There is space for a dining room in the living room. Great home with new kitchen. Basement has second egress. Beautiful upstairs landing with three spacious bedrooms and two full baths. 2 FP's one LR and MBR. Great 5.09 acre lot cleared and treed, private location

Acres: 5.09 Property Type: Residential School District: Schalmont Sewer: Septic Tank

Property Style: Colonial Exterior Features: Drive-Paved,

Lighting, Other

Parking Spaces: 4

Below Ground Square Feet: 280 Town: Princetown