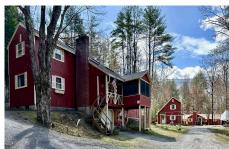

## MLS# - 202414414 - Price: \$890,000

138 Pease Hill Road, Brant Lake, NY

**Description:** Don't Let This One Slip Away! Beautiful 2500 SF Adk style home on a secluded 50 wooded acres w/ breathtaking views of Brant Lake from top of property. 1/3 ownership of waterfront on Brant Lake w/ beach & 2 boat slips less than a min drive. Main home is as Adk as it gets w/ some décor & furn incl. All wood interior, vaulted ceilings, 2 staircases, 2 living rms & office. 4 br, 2 & 2 1/2 baths, loft, 13 skylights, 2 fireplaces, a 3 season rm w/ Spa! Main home has newer roof, 2 new Bryant 96% eff 2 stage furnaces both w/ AC, 2 zoned smart therms, new tankless water heater, new whole home Generac & new flooring. Added Bonus of 2 more homes on the Property. A 1,300 SF 4 br, 2 bath & a cozy 800 SF 2 br, 1 bath cabin with fireplace. Plenty of storage for toys in 2 out buildings. Airbnb history