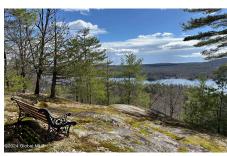

## MLS# - 202414414 - Price: \$890,000

138 Pease Hill Road, Brant Lake, NY

**Description:** Don't Let This One Slip Away! Beautiful 2500 SF Adk style home on a secluded 50 wooded acres w/ breathtaking views of Brant Lake from top of property. 1/3 ownership of waterfront on Brant Lake w/ beach & 2 boat slips less than a min drive. Main home is as Adk as it gets w/ some décor & furn incl. All wood interior, vaulted ceilings, 2 staircases, 2 living rms & office. 4 br, 2 & 2 1/2 baths, loft, 13 skylights, 2 fireplaces, a 3 season rm w/ Spa! Main home has newer roof, 2 new Bryant 96% eff 2 stage furnaces both w/ AC, 2 zoned smart therms, new tankless water heater, new whole home Generac & new flooring. Added Bonus of 2 more homes on the Property. A 1,300 SF 4 br, 2 bath & a cozy 800 SF 2 br, 1 bath cabin with fireplace. Plenty of storage for toys in 2 out buildings. Airbnb history