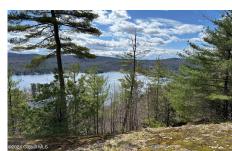

## MLS# - 202414414 - Price: \$890,000

138 Pease Hill Road, Brant Lake, NY

**Description:** Don't Let This One Slip Away! Beautiful 2500 SF Adk style home on a secluded 50 wooded acres w/ breathtaking views of Brant Lake from top of property. 1/3 ownership of waterfront on Brant Lake w/ beach & 2 boat slips less than a min drive. Main home is as Adk as it gets w/ some décor & furn incl. All wood interior, vaulted ceilings, 2 staircases, 2 living rms & office. 4 br, 2 & 2 1/2 baths, loft, 13 skylights, 2 fireplaces, a 3 season rm w/ Spa! Main home has newer roof, 2 new Bryant 96% eff 2 stage furnaces both w/ AC, 2 zoned smart therms, new tankless water heater, new whole home Generac & new flooring. Added Bonus of 2 more homes on the Property. A 1,300 SF 4 br, 2 bath & a cozy 800 SF 2 br, 1 bath cabin with fireplace. Plenty of storage for toys in 2 out buildings. Airbnb history