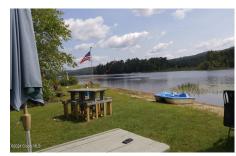

## MLS# - 202414414 - Price: \$890,000

138 Pease Hill Road, Brant Lake, NY

**Description:** Don't Let This One Slip Away! Beautiful 2500 SF Adk style home on a secluded 50 wooded acres w/ breathtaking views of Brant Lake from top of property. 1/3 ownership of waterfront on Brant Lake w/ beach & 2 boat slips less than a min drive. Main home is as Adk as it gets w/ some décor & furn incl. All wood interior, vaulted ceilings, 2 staircases, 2 living rms & office. 4 br, 2 & 2 1/2 baths, loft, 13 skylights, 2 fireplaces, a 3 season rm w/ Spa! Main home has newer roof, 2 new Bryant 96% eff 2 stage furnaces both w/ AC, 2 zoned smart therms, new tankless water heater, new whole home Generac & new flooring. Added Bonus of 2 more homes on the Property. A 1,300 SF 4 br, 2 bath & a cozy 800 SF 2 br, 1 bath cabin with fireplace. Plenty of storage for toys in 2 out buildings. Airbnb history

Exterior Features: Barn, Garden,

Dock

Parking Spaces: 10

Town: Horicon

Basement: Exterior Entry, Full, Interior Entry, Slab, Unfinished,

Walk-Out Access

County: Warren

Zoning: Governmental