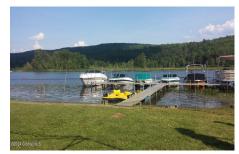

## MLS# - 202414414 - Price: \$890,000

138 Pease Hill Road, Brant Lake, NY

**Description:** Don't Let This One Slip Away! Beautiful 2500 SF Adk style home on a secluded 50 wooded acres w/ breathtaking views of Brant Lake from top of property. 1/3 ownership of waterfront on Brant Lake w/ beach & 2 boat slips less than a min drive. Main home is as Adk as it gets w/ some décor & furn incl. All wood interior, vaulted ceilings, 2 staircases, 2 living rms & office. 4 br, 2 & 2 1/2 baths, loft, 13 skylights, 2 fireplaces, a 3 season rm w/ Spa! Main home has newer roof, 2 new Bryant 96% eff 2 stage furnaces both w/ AC, 2 zoned smart therms, new tankless water heater, new whole home Generac & new flooring. Added Bonus of 2 more homes on the Property. A 1,300 SF 4 br, 2 bath & a cozy 800 SF 2 br, 1 bath cabin with fireplace. Plenty of storage for toys in 2 out buildings. Airbnb history