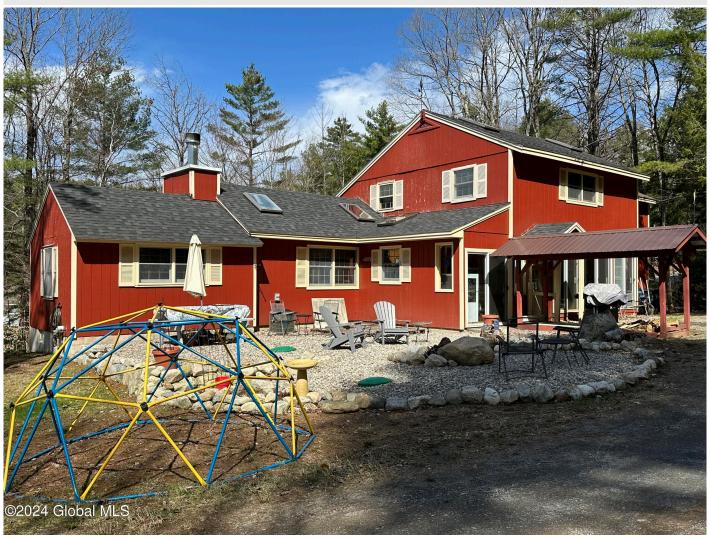

## MLS# - 202414414 - Price: \$890,000

138 Pease Hill Road, Brant Lake, NY

**Description:** Don't Let This One Slip Away! Beautiful 2500 SF Adk style home on a secluded 50 wooded acres w/ breathtaking views of Brant Lake from top of property. 1/3 ownership of waterfront on Brant Lake w/ beach & 2 boat slips less than a min drive. Main home is as Adk as it gets w/ some décor & furn incl. All wood interior, vaulted ceilings, 2 staircases, 2 living rms & office. 4 br, 2 & 2 1/2 baths, loft, 13 skylights, 2 fireplaces, a 3 season rm w/ Spa! Main home has newer roof, 2 new Bryant 96% eff 2 stage furnaces both w/ AC, 2 zoned smart therms, new tankless water heater, new whole home Generac & new flooring. Added Bonus of 2 more homes on the Property. A 1,300 SF 4 br, 2 bath & a cozy 800 SF 2 br, 1 bath cabin with fireplace. Plenty of storage for toys in 2 out buildings. Airbnb history