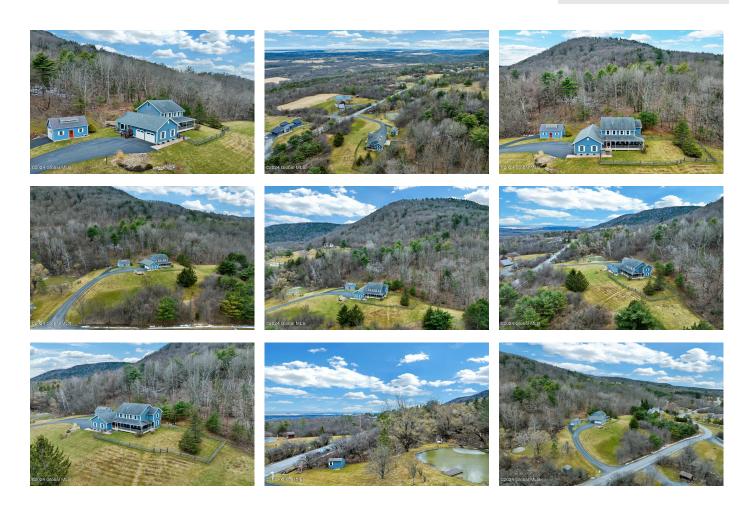

## MLS# - 202414403 - Price: \$725,000

1155 Leesome Lane, Altamont, NY

**Description:** Welcome to a prime location nestled right outside the Village of Altamont with the most stunning views of Downtown Albany. 1155 Leesome Lane has everything and more! This lovely home has an updated kitchen, beautiful hardwood floors throughout, ample amounts of storage, and sits on 8.64 acres. 4 bedrooms with 2 full, 2 half baths. Finished third floor, finished basement with a sauna, wraparound screened porch, deck, pond equipped with a fountain and fish. Bonus detached 1 car, 2 story garage with heat and AC. Second floor can be finished. Private, yet not secluded. Minutes to the Village of Altamont, restaurants, and convenient stores. Guilderland schools. Watch the Fourth of July fireworks right from the comfort of your front yard! This home is picturesque and a true must see.