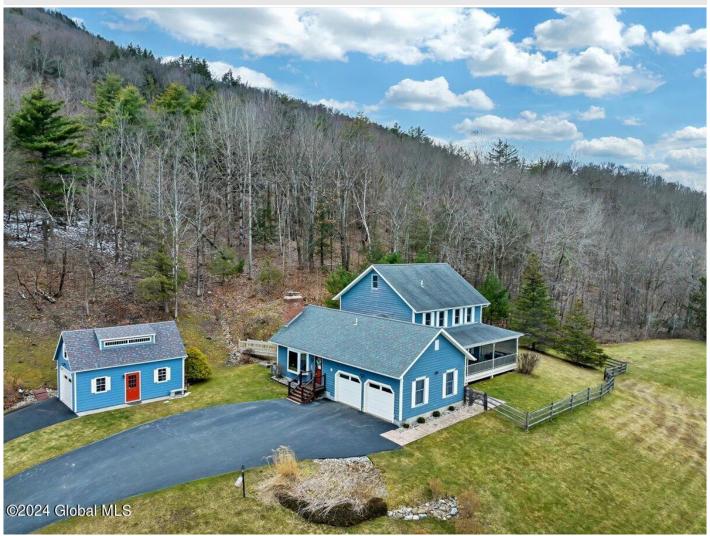

## MLS# - 202414403 - Price: \$725,000

1155 Leesome Lane, Altamont, NY

**Description:** Welcome to a prime location nestled right outside the Village of Altamont with the most stunning views of Downtown Albany. 1155 Leesome Lane has everything and more! This lovely home has an updated kitchen, beautiful hardwood floors throughout, ample amounts of storage, and sits on 8.64 acres. 4 bedrooms with 2 full, 2 half baths. Finished third floor, finished basement with a sauna, wraparound screened porch, deck, pond equipped with a fountain and fish. Bonus detached 1 car, 2 story garage with heat and AC. Second floor can be finished. Private, yet not secluded. Minutes to the Village of Altamont, restaurants, and convenient stores. Guilderland schools. Watch the Fourth of July fireworks right from the comfort of your front yard! This home is picturesque and a true must see.

Acres: 8.64 Bedrooms: 4

Estimated Taxes: \$7,866

Heat: Baseboard, Forced Air, Oil

Basement: Finished, Full

County: Albany

Zoning: Single Residence

Town: Guilderland Bathrooms: 2 Full

Water: Supplemental Well, Drilled Sewer: Septic Tank

Well

Garage: 3 Exterior: Cedar Cooling: Central Air

Interior Features: High Speed Internet, Sauna, Built-in Features,

Eat-in Kitchen

Property Type: Residential School District: Guilderland

Property Style: Colonial

Exterior Features: Drive-Paved

Parking Spaces: 20

**Daniel Davies** NYS Licensed Real Estate Broker GRI, ABR, RSPS,SRS,C2EX (518) 656-9068 dan@daviesrealtv.net