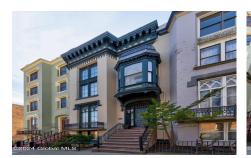

## MLS# - 202414399 - Price: \$799,000

6 Madison Place, Albany, NY

**Description:** Built in 1848 for Theodore Van Heusen, this historic and distinguished Gothic Revival home has the beauty of the past seamlessly integrated with modern functionality. Nestled within the prestigious Mansion neighborhood and directly across from Bleecker Park, the close proximity to the Empire State Plaza, diverse entertainment venues, restaurants, and parks renders it an incredible locale. Details include exquisite woodwork, beautiful natural light, perennial garden and spectacular views of downtown Albany. This home was fully restored in 2005 with new utilities throughout the entire home. Close to the Capitol, downtown Albany, and the Hudson Mohawk Bike Trail. Move right in and own your piece of history!