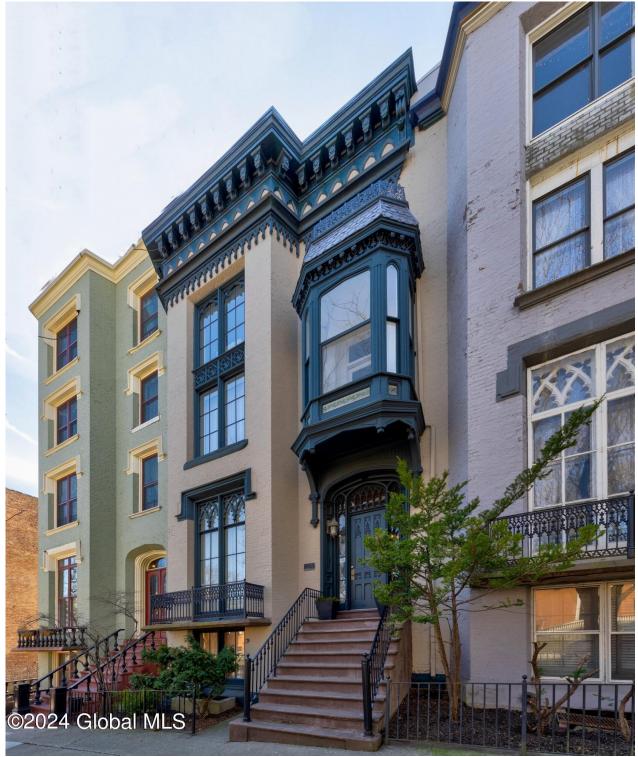

## MLS# - 202414399 - Price: \$799,000

6 Madison Place, Albany, NY

**Description:** Built in 1848 for Theodore Van Heusen, this historic and distinguished Gothic Revival home has the beauty of the past seamlessly integrated with modern functionality. Nestled within the prestigious Mansion neighborhood and directly across from Bleecker Park, the close proximity to the Empire State Plaza, diverse entertainment venues, restaurants, and parks renders it an incredible locale. Details include exquisite woodwork, beautiful natural light, perennial garden and spectacular views of downtown Albany. This home was fully restored in 2005 with new utilities throughout the entire home. Close to the Capitol, downtown Albany, and the Hudson Mohawk Bike Trail. Move right in and own your piece of history!