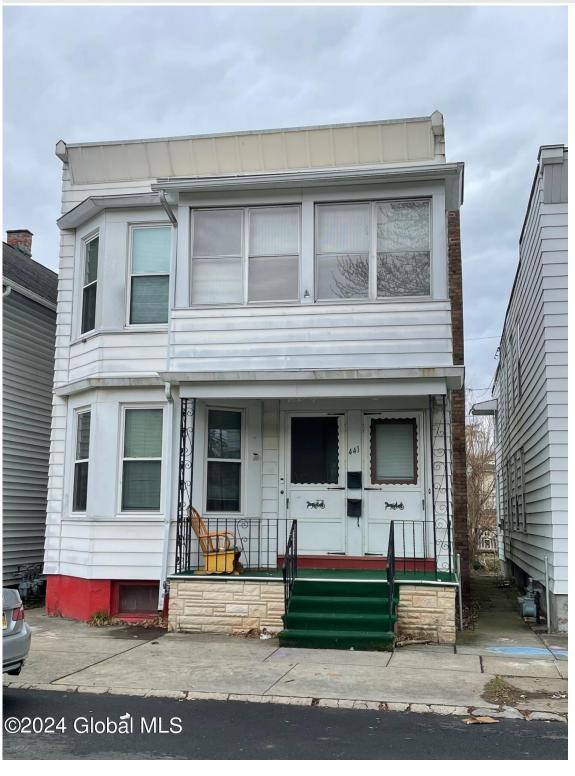

MLS# - 202414398 - Price: \$185,900

441 8th Avenue, Troy, NY

**Description:** Welcome to this occupied 2 family, both units have 2 bedrooms, living, dining and kitchen with appliances. Both units have front and back porches. Detached garage. Within walking distance to Schools and parks.

Acres: 0.07

Property Type: Multi-Family School District: Lansingburgh

Sewer: Public Sewer Property Style: Traditional Exterior Features: None

Parking Spaces: 2

Below Ground Square Feet: 900 Town: Troy

Bedrooms: 4