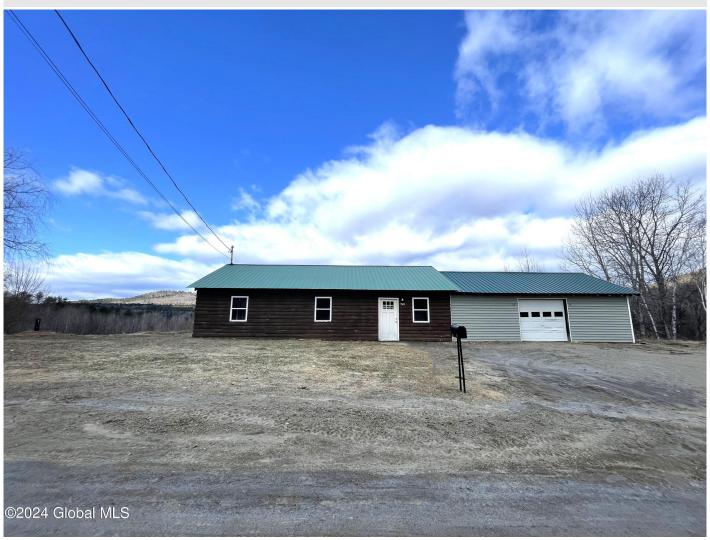

## MLS# - 202414396 - Price: \$349,999 249 Bartlett Pond Road, Mineville, NY

**Description:** Privacy and stunning views of Bartlett Pond on this gorgeous piece of 65.50 acres of land. Beautiful sunsets over Bartlett Pond and sunrises over Bald Peak. Mountainous relaxation of waterfront to Hunt, Fish, ATV riding or trailing. Enjoy the wildlife right at your back door. Take your canoe or kayak out on the pond and enjoy the views. Old horse racetrack on the water side of the property and large sandpit on mountain side of property. Spacious 2 story barn. Sub-dividable on both sides of property

Water: Drilled Well

Garage: 1

Exterior: Vinyl Siding, Wood

Siding

Cooling: None

Interior Features: Paddle Fan

Property Type: Residential School District: Moriah Sewer: Septic Tank Property Style: Ranch

Exterior Features: Barn, Lighting