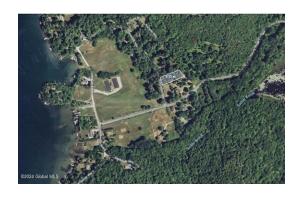

MLS# - 202414390 - Price: \$75,900

L7 Mosswood Way, Putnam, NY

**Description:** Build your getaway on this vacant lot within the Historic Glenburnie Lakefront Community. lake Views, peaceful, private area. Owners of the lot can apply for membership in the Glenburnie Club (Golf & Tennis) Hiking trail access nearby. Multiple Offers - All offers due by Noon Monday 4/8

Acres: 0.55

School District: Putnam
Sewer: Septic Tank

Town: Putnam

Estimated Taxes: \$1,557

County: Washington

Property Type: Land

Water: None

Zoning: Single Residence