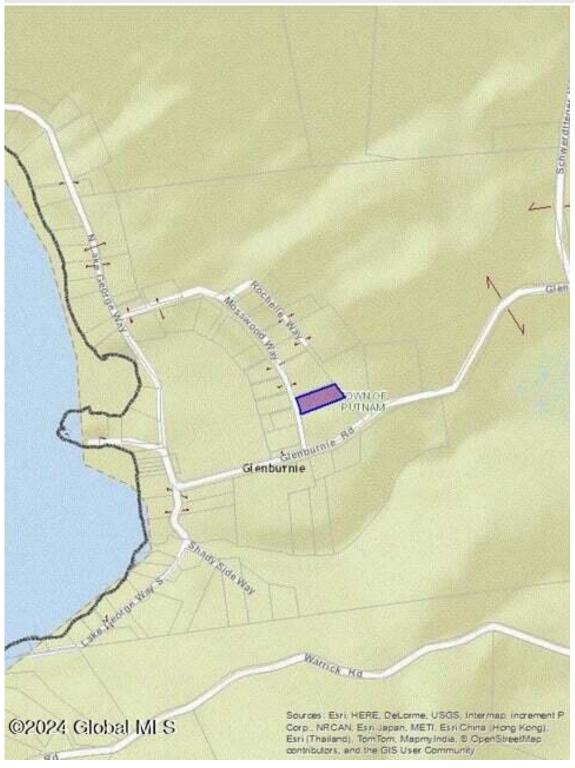

MLS# - 202414390 - Price: \$75,900

L7 Mosswood Way, Putnam, NY

**Description:** Build your getaway on this vacant lot within the Historic Glenburnie Lakefront Community. lake Views, peaceful, private area. Owners of the lot can apply for membership in the Glenburnie Club (Golf & Tennis) Hiking trail access nearby. Multiple Offers - All offers due by Noon Monday 4/8

Acres: 0.55

School District: Putnam
Sewer: Septic Tank

Town: Putnam

Estimated Taxes: \$1,557

County: Washington

Property Type: Land

Water: None

Zoning: Single Residence