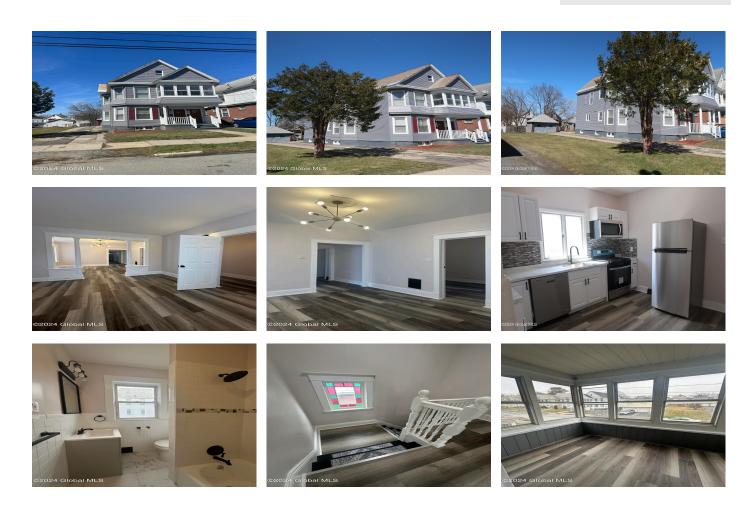

## MLS# - 202414389 - Price: \$349,900

1735 Avenue B, Schenectady, NY

**Description:** Back on market! This multifamily home has been recently upgraded and is move in ready. Great layout with three bedrooms and one full bathroom in each unit. Both floors encompass a fabulous flow for everyday living and entertaining. Updates include a brand new kitchen, with new stainless steel appliances, new doors and trims, new lighting and electrical updates. New interior paint, new flooring, updated baths and front and back porches. Enjoy the privacy of the backyard with a two car garage. Fantastic location, minutes away from schools, college, park, casino and shopping centers.

Acres: 0.12 Bedrooms: 6 Estimated Taxes: \$4,841 Heat: Forced Air Basement: Unfinished Parking Spaces: 6 Town: Schenectady Bathrooms: 2 Full Water: Public Garage: 2 Exterior: Aluminum Siding Interior Features: Other Property Type: Multi-Family School District: Schenectady Sewer: Public Sewer Property Style: Other County: Schenectady