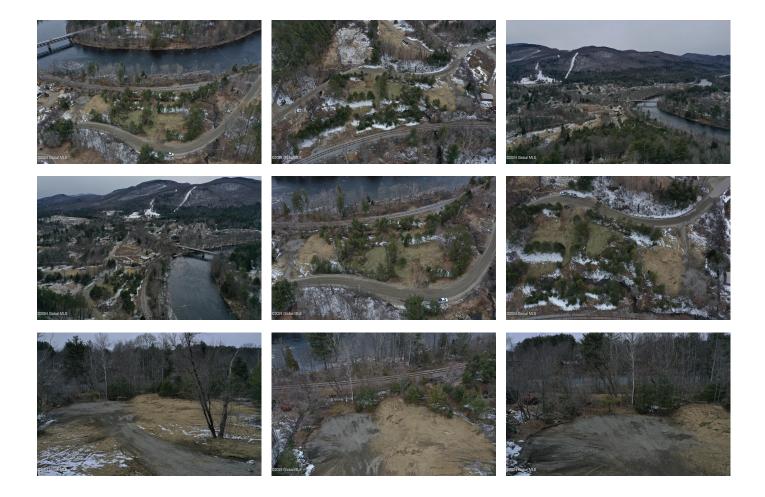

## MLS# - 202414382 - Price: \$82,500

L 46 River Road, North Creek, NY

**Description:** Closest building lot to North Creek! This .93 of an acre lot sits adjacent to the Hudson River with views of the North Creek Ski Bowl and Gore Mt, and is short walk to downtown North Creek, and a 5 minute drive to Gore Mt. Sellers have the lot prepared to build and the driveway is already in place, and town water and electric service are right along the road. Purchase along with the adjacent lot MLS 202412342 for a family compound.

Acres: 0.93 School District: Johnsburg Water: Public Town: Johnsburg Estimated Taxes: \$1,216 Sewer: None Property Type: Land Lake/River: Hudson River County: Warren

Daniel Davies NYS Licensed Real Estate Broker GRI, ABR, RSPS,SRS,C2EX (518) 656-9068 dan@daviesrealty.net