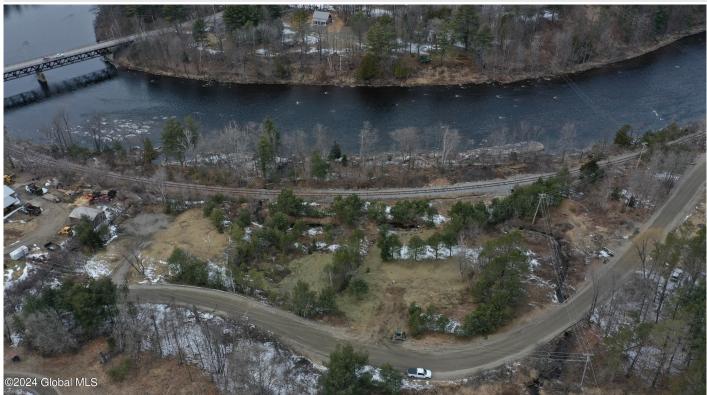

## MLS# - 202414382 - Price: \$82,500

L 46 River Road, North Creek, NY

**Description:** Closest building lot to North Creek! This .93 of an acre lot sits adjacent to the Hudson River with views of the North Creek Ski Bowl and Gore Mt, and is short walk to downtown North Creek, and a 5 minute drive to Gore Mt. Sellers have the lot prepared to build and the driveway is already in place, and town water and electric service are right along the road. Purchase along with the adjacent lot MLS 202412342 for a family compound.

Acres: 0.93 School District: Johnsburg Water: Public Town: Johnsburg Estimated Taxes: \$1,216 Sewer: None Property Type: Land Lake/River: Hudson River County: Warren

Daniel Davies NYS Licensed Real Estate Broker GRI, ABR, RSPS,SRS,C2EX (518) 656-9068 dan@daviesrealty.net