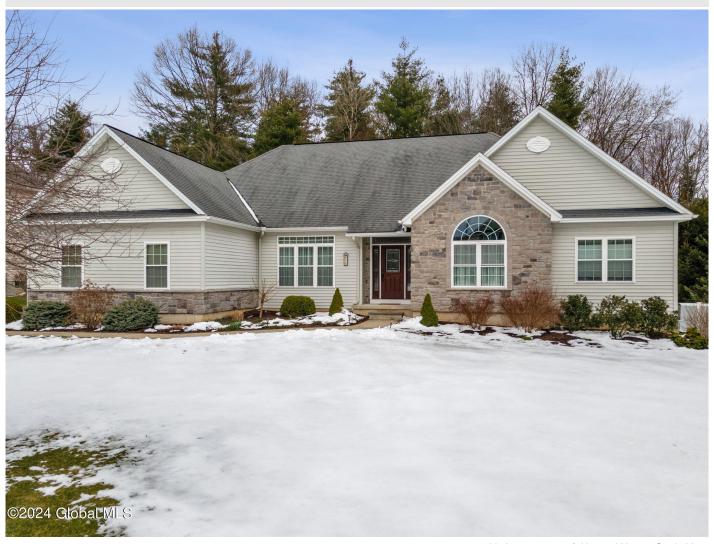

## MLS# - 202414381 - Price: \$720,000

38 Wishing Well Lane, Rexford, NY

**Description:** Discover this charming ranch-style home in a coveted neighborhood, blending timeless appeal with modern comfort. Bright and airy interiors greet you, with large windows bathing the living area in natural light. The neutral palette and tasteful finishes set a versatile backdrop for your personal touch. The well-equipped kitchen caters to culinary enthusiasts, while the adjacent dining area offers a cozy space for family meals. Three spacious bedrooms, including a primary suite with a private ensuite, ensure comfort and privacy for all. A standout feature is the nearby serene nature path, perfect for outdoor enthusiasts seeking. Conveniently located near amenities, top-rated schools, and major commuter routes, this home offers the ideal suburban lifestyle. Schedule your showing today!

Acres: 0.42 Bedrooms: 4

Estimated Taxes: \$8,700

Heat: Forced Air, Natural Gas

Basement: Exterior Entry, Full,

Interior Entry, Unfinished

County: Saratoga

Interior Features: High Speed

Internet

Town: Clifton Park
Bathrooms: 2 Full
Water: Public
Garage: 2

Exterior: Drywall, Vinyl Siding

Cooling: Central Air

Property Type: Residential
School District: Shenendehowa

Sewer: Public Sewer
Property Style: Ranch
Exterior Features: Garden