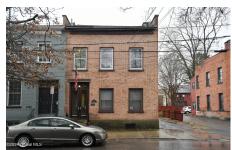

## MLS# - 202414379 - Price: \$249,900

156 Front Street, Schenectady, NY

**Description:** Move right into this well-maintained historic duplex located in the attractive Stockade District of Schenectady. Highly desirable offstreet parking on premises includes a private driveway which leads to an oversized 2 bay garage. This brick home has 2 bedrooms upstairs, a newly renovated bathroom, an exposed original coal fireplace and an enclosed porch great for all seasons or as a back entrance mud room. The downstairs includes a large living room and eat in kitchen with plenty of cabinetry and counter space, it also has 2 bedrooms including one with its own private entry. Some of the circa 1800 charm these units have to offer include original hardwood floors throughout, a customized tiled front alcove, large closets, and multiple built-in storage units to keep organized.