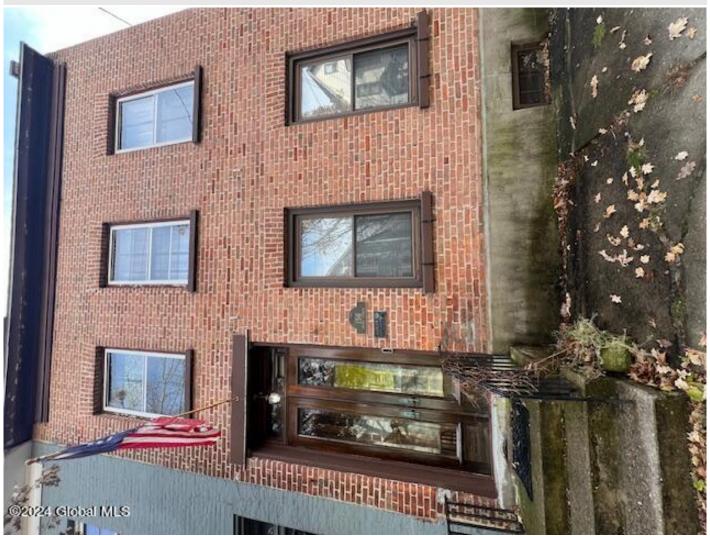

## MLS# - 202414379 - Price: \$249,900

156 Front Street, Schenectady, NY

**Description:** Move right into this well-maintained historic duplex located in the attractive Stockade District of Schenectady. Highly desirable offstreet parking on premises includes a private driveway which leads to an oversized 2 bay garage. This brick home has 2 bedrooms upstairs, a newly renovated bathroom, an exposed original coal fireplace and an enclosed porch great for all seasons or as a back entrance mud room. The downstairs includes a large living room and eat in kitchen with plenty of cabinetry and counter space, it also has 2 bedrooms including one with its own private entry. Some of the circa 1800 charm these units have to offer include original hardwood floors throughout, a customized tiled front alcove, large closets, and multiple built-in storage units to keep organized.