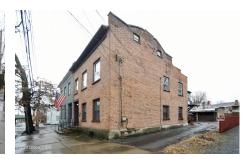

## MLS# - 202414379 - Price: \$249,900

156 Front Street, Schenectady, NY

**Description:** Move right into this well-maintained historic duplex located in the attractive Stockade District of Schenectady. Highly desirable offstreet parking on premises includes a private driveway which leads to an oversized 2 bay garage. This brick home has 2 bedrooms upstairs, a newly renovated bathroom, an exposed original coal fireplace and an enclosed porch great for all seasons or as a back entrance mud room. The downstairs includes a large living room and eat in kitchen with plenty of cabinetry and counter space, it also has 2 bedrooms including one with its own private entry. Some of the circa 1800 charm these units have to offer include original hardwood floors throughout, a customized tiled front alcove, large closets, and multiple built-in storage units to keep organized.