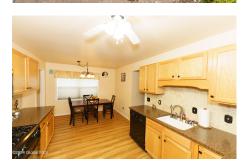

## **MLS# - 202414378 - Price: \$270,777** 1137 Spearhead Drive, Glenville, NY

**Description:** Move Right In To This End Unit Ranch Townhouse Located In The Desirable "Oak Ridge Gardens". Nicely Appointed With 2 Bedrooms, 2 Baths, 2 Car Garage, Spacious Great Room With Gas Stove, Eat In Kitchen, Office, Gorgeous 3 Season Room w/Gas Heater, Walk In Jacuzzi Tub and Much Much More - Easy One Floor Living At It's Best ...

Garage: 2

Exterior: Vinyl Siding

Cooling: Central Air

**Interior Features:** Jet Tub, Paddle Fan, Eat-in Kitchen

Property Type: Residential
School District: Scotia Glenville

Sewer: Public Sewer

Property Style: Townhouse