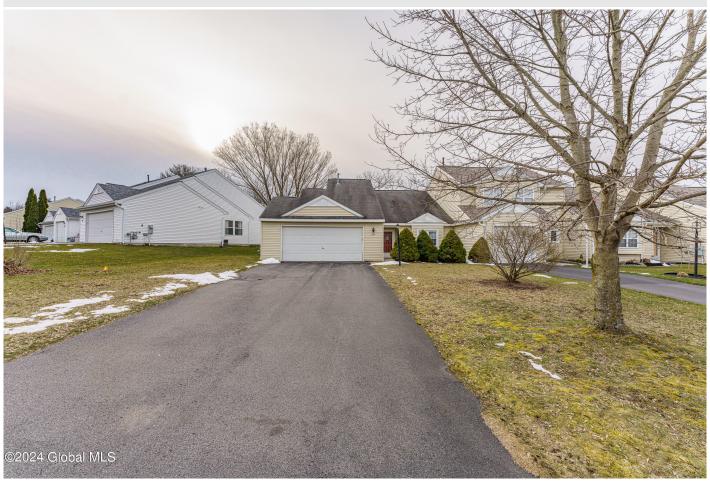

## **MLS# - 202414378 - Price: \$270,777** 1137 Spearhead Drive, Glenville, NY

**Description:** Move Right In To This End Unit Ranch Townhouse Located In The Desirable "Oak Ridge Gardens". Nicely Appointed With 2 Bedrooms, 2 Baths, 2 Car Garage, Spacious Great Room With Gas Stove, Eat In Kitchen, Office, Gorgeous 3 Season Room w/Gas Heater, Walk In Jacuzzi Tub and Much Much More - Easy One Floor Living At It's Best ...

Acres: 0.1
Bedrooms: 2

Estimated Taxes: \$6,072 Heat: Forced Air, Natural Gas

Basement: Slab

County: Schenectady

Zoning: Single Residence

Town: Glenville

Bathrooms: 2 Full

Water: Public

Garage: 2

Exterior: Vinyl Siding

Cooling: Central Air

**Interior Features:** Jet Tub, Paddle Fan, Eat-in Kitchen

Property Type: Residential
School District: Scotia Glenville

Sewer: Public Sewer

Property Style: Townhouse

Exterior Features: Drive-Paved,

Lighting

Parking Spaces: 8

Daniel Davies NYS Licensed Real Estate Broker GRI, ABR, RSPS,SRS,C2EX (518) 656-9068 dan@daviesrealty.net