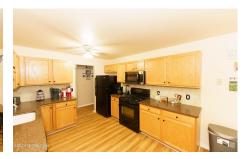

## **MLS# - 202414378 - Price: \$270,777** 1137 Spearhead Drive, Glenville, NY

**Description:** Move Right In To This End Unit Ranch Townhouse Located In The Desirable "Oak Ridge Gardens". Nicely Appointed With 2 Bedrooms, 2 Baths, 2 Car Garage, Spacious Great Room With Gas Stove, Eat In Kitchen, Office, Gorgeous 3 Season Room w/Gas Heater, Walk In Jacuzzi Tub and Much Much More - Easy One Floor Living At It's Best ...

Garage: 2

Exterior: Vinyl Siding

Cooling: Central Air

**Interior Features:** Jet Tub, Paddle Fan, Eat-in Kitchen

Property Type: Residential
School District: Scotia Glenville

Sewer: Public Sewer

Property Style: Townhouse