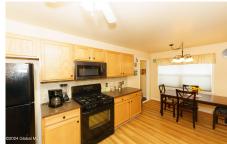

## **MLS# - 202414378 - Price: \$270,777** 1137 Spearhead Drive, Glenville, NY

**Description:** Move Right In To This End Unit Ranch Townhouse Located In The Desirable "Oak Ridge Gardens". Nicely Appointed With 2 Bedrooms, 2 Baths, 2 Car Garage, Spacious Great Room With Gas Stove, Eat In Kitchen, Office, Gorgeous 3 Season Room w/Gas Heater, Walk In Jacuzzi Tub and Much Much More - Easy One Floor Living At It's Best ...

Garage: 2

Exterior: Vinyl Siding

Cooling: Central Air

**Interior Features:** Jet Tub, Paddle Fan, Eat-in Kitchen

Property Type: Residential
School District: Scotia Glenville

Sewer: Public Sewer

Property Style: Townhouse