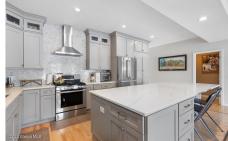

88 Vista Drive, Saratoga Springs, NY

**Description:** This exquisite 4 bedrooms 3.5 bathrooms townhome, provides resort-style living at Saratoga Lake, nestled within the prestigious Water's Edge Association. This property comes with a BOAT SLIP!! Fully renovated in the last 2 years including entire kitchen, 3 bathrooms, wood floors, new enlarged deck and patio. Just 3 miles from the vibrant Downtown Saratoga. Amenities, includes indoor and outdoor pools, a fitness club, hot tub, sauna, tennis courts, private beach, pickleball court, and more. Immerse yourself in the excitement of renowned restaurants, thrilling concerts at SPAC, and the pulse-pounding action of the Saratoga Race Course. Discover an open-concept design, complemented by solid wood floors and ceramic tiles, creating an inviting and stylish living space.

Interior Features: High Speed Internet, Solid Surface Counters, Eat-in Kitchen, Kitchen Island

**Daniel Davies** NYS Licensed Real Estate Broker GRI, ABR, RSPS,SRS,C2EX (518) 656-9068 dan@daviesrealty.net