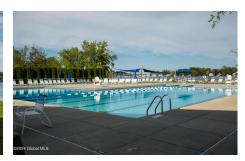

88 Vista Drive, Saratoga Springs, NY

**Description:** This exquisite 4 bedrooms 3.5 bathrooms townhome, provides resort-style living at Saratoga Lake, nestled within the prestigious Water's Edge Association. This property comes with a BOAT SLIP!! Fully renovated in the last 2 years including entire kitchen, 3 bathrooms, wood floors, new enlarged deck and patio. Just 3 miles from the vibrant Downtown Saratoga. Amenities, includes indoor and outdoor pools, a fitness club, hot tub, sauna, tennis courts, private beach, pickleball court, and more. Immerse yourself in the excitement of renowned restaurants, thrilling concerts at SPAC, and the pulse-pounding action of the Saratoga Race Course. Discover an open-concept design, complemented by solid wood floors and ceramic tiles, creating an inviting and stylish living space.