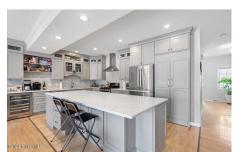

88 Vista Drive, Saratoga Springs, NY

**Description:** This exquisite 4 bedrooms 3.5 bathrooms townhome, provides resort-style living at Saratoga Lake, nestled within the prestigious Water's Edge Association. This property comes with a BOAT SLIP!! Fully renovated in the last 2 years including entire kitchen, 3 bathrooms, wood floors, new enlarged deck and patio. Just 3 miles from the vibrant Downtown Saratoga. Amenities, includes indoor and outdoor pools, a fitness club, hot tub, sauna, tennis courts, private beach, pickleball court, and more. Immerse yourself in the excitement of renowned restaurants, thrilling concerts at SPAC, and the pulse-pounding action of the Saratoga Race Course. Discover an open-concept design, complemented by solid wood floors and ceramic tiles, creating an inviting and stylish living space.

Interior Features: High Speed Internet, Solid Surface Counters, Eat-in Kitchen, Kitchen Island

**Daniel Davies** NYS Licensed Real Estate Broker GRI, ABR, RSPS,SRS,C2EX (518) 656-9068 dan@daviesrealty.net