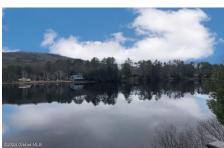

## MLS# - 202414372 - Price: \$249,999

12 Sanzo Drive, Lake Luzerne, NY

**Description:** Come build the perfect canvas for your Adirondack getaway, nestled on a pristine 1.05-acre parcel with 102ft of prime waterfront along the Hudson River. Enjoy year round breathtaking views from your private boat deck. Whether you're seeking a serene escape or a permanent haven, this property offers an unparalleled blend of tranquility and convenience. With its perfect location, you'll have effortless access steps away from the town of Lake Luzerne/Hadley, a short drive to the village of Lake George, and 20 minute drive to the vibrant energy of downtown Saratoga. The possibilities are endless with all the adventures awaiting in the Adirondacks. Do not miss this opportunity, this one will not last!

Acres: 1.05
School District: Hadley Luzerne
Water: Public

County: Warren

Town: Lake Luzerne
Estimated Taxes: \$2,864

Sewer: None

Property Type: Land
Lake/River: Hudson River
Exterior Features: Dock

Daniel Davies NYS Licensed Real Estate Broker GRI, ABR, RSPS,SRS,C2EX (518) 656-9068 dan@daviesrealty.net