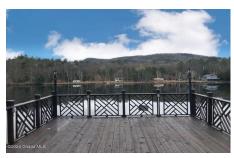

## MLS# - 202414372 - Price: \$249,999

12 Sanzo Drive, Lake Luzerne, NY

**Description:** Come build the perfect canvas for your Adirondack getaway, nestled on a pristine 1.05-acre parcel with 102ft of prime waterfront along the Hudson River. Enjoy year round breathtaking views from your private boat deck. Whether you're seeking a serene escape or a permanent haven, this property offers an unparalleled blend of tranquility and convenience. With its perfect location, you'll have effortless access steps away from the town of Lake Luzerne/Hadley, a short drive to the village of Lake George, and 20 minute drive to the vibrant energy of downtown Saratoga. The possibilities are endless with all the adventures awaiting in the Adirondacks. Do not miss this opportunity, this one will not last!

Acres: 1.05
School District: Hadley Luzerne
Water: Public

County: Warren

Town: Lake Luzerne
Estimated Taxes: \$2,864

Sewer: None

Property Type: Land
Lake/River: Hudson River
Exterior Features: Dock

Daniel Davies NYS Licensed Real Estate Broker GRI, ABR, RSPS,SRS,C2EX (518) 656-9068 dan@daviesrealty.net