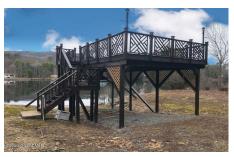

## MLS# - 202414372 - Price: \$249,999

12 Sanzo Drive, Lake Luzerne, NY

**Description:** Come build the perfect canvas for your Adirondack getaway, nestled on a pristine 1.05-acre parcel with 102ft of prime waterfront along the Hudson River. Enjoy year round breathtaking views from your private boat deck. Whether you're seeking a serene escape or a permanent haven, this property offers an unparalleled blend of tranquility and convenience. With its perfect location, you'll have effortless access steps away from the town of Lake Luzerne/Hadley, a short drive to the village of Lake George, and 20 minute drive to the vibrant energy of downtown Saratoga. The possibilities are endless with all the adventures awaiting in the Adirondacks. Do not miss this opportunity, this one will not last!

Acres: 1.05
School District: Hadley Luzerne
Water: Public

County: Warren

Town: Lake Luzerne
Estimated Taxes: \$2,864

Sewer: None

Property Type: Land
Lake/River: Hudson River
Exterior Features: Dock

Daniel Davies NYS Licensed Real Estate Broker GRI, ABR, RSPS,SRS,C2EX (518) 656-9068 dan@daviesrealty.net