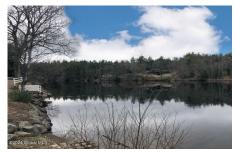

## MLS# - 202414372 - Price: \$249,999

12 Sanzo Drive, Lake Luzerne, NY

**Description:** Come build the perfect canvas for your Adirondack getaway, nestled on a pristine 1.05-acre parcel with 102ft of prime waterfront along the Hudson River. Enjoy year round breathtaking views from your private boat deck. Whether you're seeking a serene escape or a permanent haven, this property offers an unparalleled blend of tranquility and convenience. With its perfect location, you'll have effortless access steps away from the town of Lake Luzerne/Hadley, a short drive to the village of Lake George, and 20 minute drive to the vibrant energy of downtown Saratoga. The possibilities are endless with all the adventures awaiting in the Adirondacks. Do not miss this opportunity, this one will not last!

Acres: 1.05
School District: Hadley Luzerne
Water: Public

County: Warren

Town: Lake Luzerne
Estimated Taxes: \$2,864

Sewer: None

Property Type: Land
Lake/River: Hudson River
Exterior Features: Dock

Daniel Davies NYS Licensed Real Estate Broker GRI, ABR, RSPS,SRS,C2EX (518) 656-9068 dan@daviesrealty.net