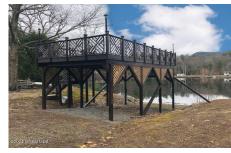

## MLS# - 202414372 - Price: \$249,999

12 Sanzo Drive, Lake Luzerne, NY

**Description:** Come build the perfect canvas for your Adirondack getaway, nestled on a pristine 1.05-acre parcel with 102ft of prime waterfront along the Hudson River. Enjoy year round breathtaking views from your private boat deck. Whether you're seeking a serene escape or a permanent haven, this property offers an unparalleled blend of tranquility and convenience. With its perfect location, you'll have effortless access steps away from the town of Lake Luzerne/Hadley, a short drive to the village of Lake George, and 20 minute drive to the vibrant energy of downtown Saratoga. The possibilities are endless with all the adventures awaiting in the Adirondacks. Do not miss this opportunity, this one will not last!

Acres: 1.05
School District: Hadley Luzerne
Water: Public

County: Warren

Town: Lake Luzerne
Estimated Taxes: \$2,864

Sewer: None

Property Type: Land
Lake/River: Hudson River
Exterior Features: Dock

Daniel Davies NYS Licensed Real Estate Broker GRI, ABR, RSPS,SRS,C2EX (518) 656-9068 dan@daviesrealty.net