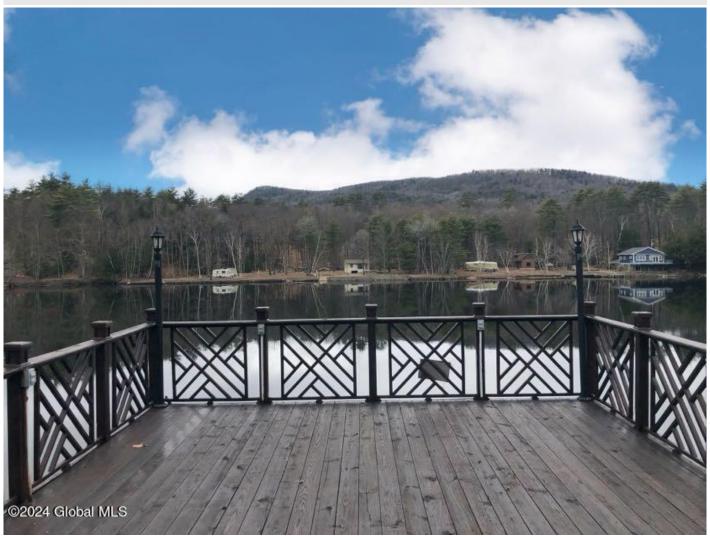

## MLS# - 202414372 - Price: \$249,999

12 Sanzo Drive, Lake Luzerne, NY

**Description:** Come build the perfect canvas for your Adirondack getaway, nestled on a pristine 1.05-acre parcel with 102ft of prime waterfront along the Hudson River. Enjoy year round breathtaking views from your private boat deck. Whether you're seeking a serene escape or a permanent haven, this property offers an unparalleled blend of tranquility and convenience. With its perfect location, you'll have effortless access steps away from the town of Lake Luzerne/Hadley, a short drive to the village of Lake George, and 20 minute drive to the vibrant energy of downtown Saratoga. The possibilities are endless with all the adventures awaiting in the Adirondacks. Do not miss this opportunity, this one will not last!

Acres: 1.05
School District: Hadley Luzerne
Water: Public

County: Warren

Town: Lake Luzerne
Estimated Taxes: \$2,864

Sewer: None

Property Type: Land
Lake/River: Hudson River
Exterior Features: Dock

Daniel Davies NYS Licensed Real Estate Broker GRI, ABR, RSPS,SRS,C2EX (518) 656-9068 dan@daviesrealty.net