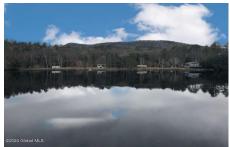

## MLS# - 202414372 - Price: \$249,999

12 Sanzo Drive, Lake Luzerne, NY

**Description:** Come build the perfect canvas for your Adirondack getaway, nestled on a pristine 1.05-acre parcel with 102ft of prime waterfront along the Hudson River. Enjoy year round breathtaking views from your private boat deck. Whether you're seeking a serene escape or a permanent haven, this property offers an unparalleled blend of tranquility and convenience. With its perfect location, you'll have effortless access steps away from the town of Lake Luzerne/Hadley, a short drive to the village of Lake George, and 20 minute drive to the vibrant energy of downtown Saratoga. The possibilities are endless with all the adventures awaiting in the Adirondacks. Do not miss this opportunity, this one will not last!

Acres: 1.05
School District: Hadley Luzerne
Water: Public

County: Warren

Town: Lake Luzerne
Estimated Taxes: \$2,864

Sewer: None

Property Type: Land
Lake/River: Hudson River
Exterior Features: Dock

Daniel Davies NYS Licensed Real Estate Broker GRI, ABR, RSPS,SRS,C2EX (518) 656-9068 dan@daviesrealty.net