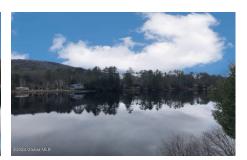

## MLS# - 202414372 - Price: \$249,999

12 Sanzo Drive, Lake Luzerne, NY

**Description:** Come build the perfect canvas for your Adirondack getaway, nestled on a pristine 1.05-acre parcel with 102ft of prime waterfront along the Hudson River. Enjoy year round breathtaking views from your private boat deck. Whether you're seeking a serene escape or a permanent haven, this property offers an unparalleled blend of tranquility and convenience. With its perfect location, you'll have effortless access steps away from the town of Lake Luzerne/Hadley, a short drive to the village of Lake George, and 20 minute drive to the vibrant energy of downtown Saratoga. The possibilities are endless with all the adventures awaiting in the Adirondacks. Do not miss this opportunity, this one will not last!

Acres: 1.05
School District: Hadley Luzerne
Water: Public

County: Warren

Town: Lake Luzerne
Estimated Taxes: \$2,864

Sewer: None

Property Type: Land
Lake/River: Hudson River
Exterior Features: Dock

Daniel Davies NYS Licensed Real Estate Broker GRI, ABR, RSPS,SRS,C2EX (518) 656-9068 dan@daviesrealty.net