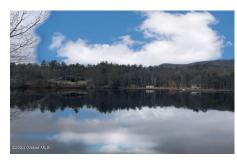

## MLS# - 202414372 - Price: \$249,999

12 Sanzo Drive, Lake Luzerne, NY

**Description:** Come build the perfect canvas for your Adirondack getaway, nestled on a pristine 1.05-acre parcel with 102ft of prime waterfront along the Hudson River. Enjoy year round breathtaking views from your private boat deck. Whether you're seeking a serene escape or a permanent haven, this property offers an unparalleled blend of tranquility and convenience. With its perfect location, you'll have effortless access steps away from the town of Lake Luzerne/Hadley, a short drive to the village of Lake George, and 20 minute drive to the vibrant energy of downtown Saratoga. The possibilities are endless with all the adventures awaiting in the Adirondacks. Do not miss this opportunity, this one will not last!

Acres: 1.05
School District: Hadley Luzerne
Water: Public

County: Warren

Town: Lake Luzerne
Estimated Taxes: \$2,864

Sewer: None

Property Type: Land
Lake/River: Hudson River
Exterior Features: Dock

Daniel Davies NYS Licensed Real Estate Broker GRI, ABR, RSPS,SRS,C2EX (518) 656-9068 dan@daviesrealty.net