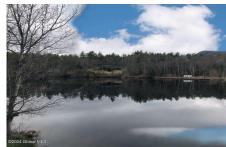

## MLS# - 202414372 - Price: \$249,999

12 Sanzo Drive, Lake Luzerne, NY

**Description:** Come build the perfect canvas for your Adirondack getaway, nestled on a pristine 1.05-acre parcel with 102ft of prime waterfront along the Hudson River. Enjoy year round breathtaking views from your private boat deck. Whether you're seeking a serene escape or a permanent haven, this property offers an unparalleled blend of tranquility and convenience. With its perfect location, you'll have effortless access steps away from the town of Lake Luzerne/Hadley, a short drive to the village of Lake George, and 20 minute drive to the vibrant energy of downtown Saratoga. The possibilities are endless with all the adventures awaiting in the Adirondacks. Do not miss this opportunity, this one will not last!

Acres: 1.05
School District: Hadley Luzerne
Water: Public

County: Warren

Town: Lake Luzerne
Estimated Taxes: \$2,864

Sewer: None

Property Type: Land
Lake/River: Hudson River
Exterior Features: Dock

Daniel Davies NYS Licensed Real Estate Broker GRI, ABR, RSPS,SRS,C2EX (518) 656-9068 dan@daviesrealty.net