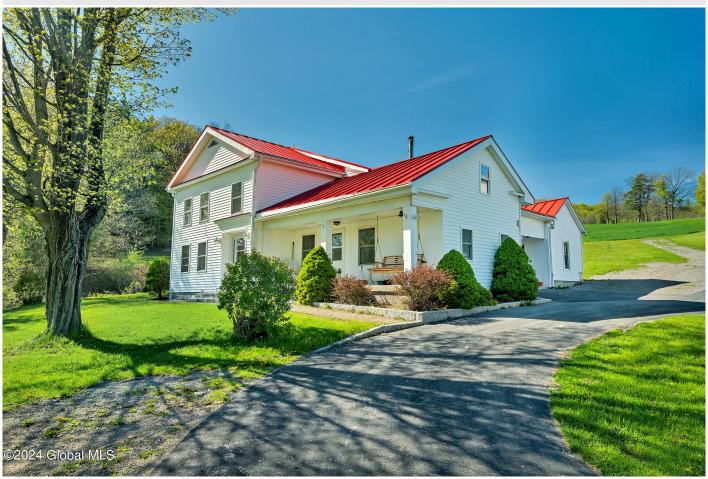

## MLS# - 202414366 - Price: \$3,499,999 3175 County Highway 31 , Cherry Valley, NY

**Description:** Welcome to an immaculate Gentlemen's Farm, meticulously maintained on 125 acres of pristine land. This stunning property features a spacious 3-bedroom, 2-bathroom home, accompanied by a detached 3-bay garage fully insulated and heated, boasting an additional cold storage addition with a stone floor. Enjoy the luxury of a 5,000-gallon spring-fed water system, complemented by three drilled wells for ample water supply. A majestic barn steals the spotlight, offering a drive-in hay mow, workshop, generator hookup, and storage space for heavy equipment. Nestled away in the tranquil mountains, the breathtaking views and serene surroundings must be experienced firsthand to be believed.

Acres: 125 Town: Springfield

Bedrooms: 3 Bathrooms: 2 Full

Estimated Taxes: \$3,664 Water: Spring
Heat: Forced Air, Oil Garage: 10

Basement: Full, Walk-Out Access Exterior: Vinyl Siding

County: Otsego Cooling: Wall Unit(s)

Interior Features: Built-in Features, Eat-in Kitchen

Property Type: Residential School District: Cherry Valley-

Springfield

Sewer: Septic Tank

Property Style: Colonial, Farm,

Farmhouse, Old Style

Exterior Features: Barn, Garden,