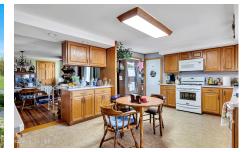

Interior Features: Built-in Features, Eat-in Kitchen

Property Type: Residential School District: Cherry Valley-

Springfield

Sewer: Septic Tank

Property Style: Colonial, Farm,

Farmhouse, Old Style

Exterior Features: Barn, Garden,