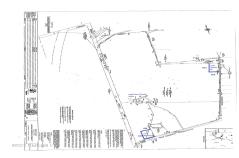

## MLS# - 202414349 - Price: \$99,900

46 Hartman Road, Glenmont, NY

**Description:** Come and take advantage of your prime building lot opportunity in award winning Bethlehem schools. Public utilities await your shovel at the curb making approvals and development a snap. Privacy plus on 1/2 acre make this a shoe-in for any investor, builder, or homeowner. Put 20 years of experience to work for you if needed by using our builder or if not, you can use yours.

Acres: 0.5
School District: Bethlehem

County: Albany

Town: Bethlehem Water: Public

Property Type: Land Sewer: Public Sewer

Daniel Davies NYS Licensed Real Estate Broker GRI, ABR, RSPS,SRS,C2EX (518) 656-9068 dan@daviesrealty.net