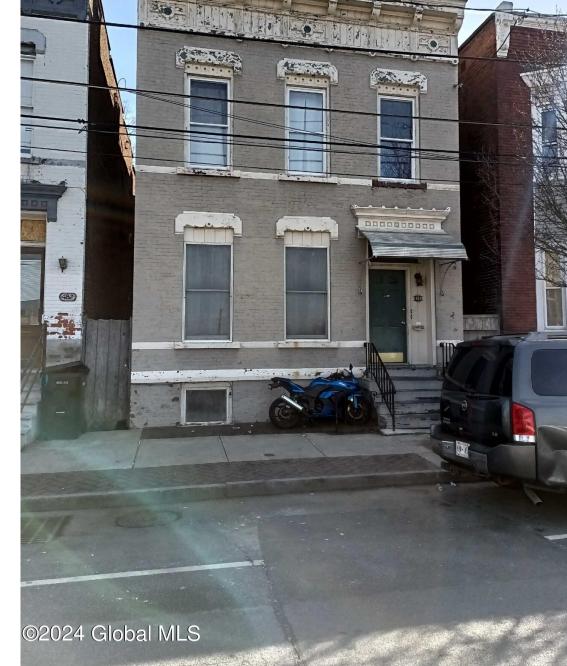

## MLS# - 202414330 - Price: \$179,900

484 1st Street, Troy, NY

**Description:** Solid brick 2 family money maker with separate utilities and tenants pay their own utilities. Located across the street from public school 12 and playground. This property can be sold separately or in a package with other buildings.

Acres: 0.04 Bedrooms: 4 Estimated Taxes: \$3,651 Heat: Hot Water, Natural Gas Exterior: Brick Town: Troy Bathrooms: 2 Full Water: Public Property Style: Traditional Exterior Features: None Property Type: Multi-Family School District: Troy Sewer: Public Sewer Basement: Full County: Rensselaer