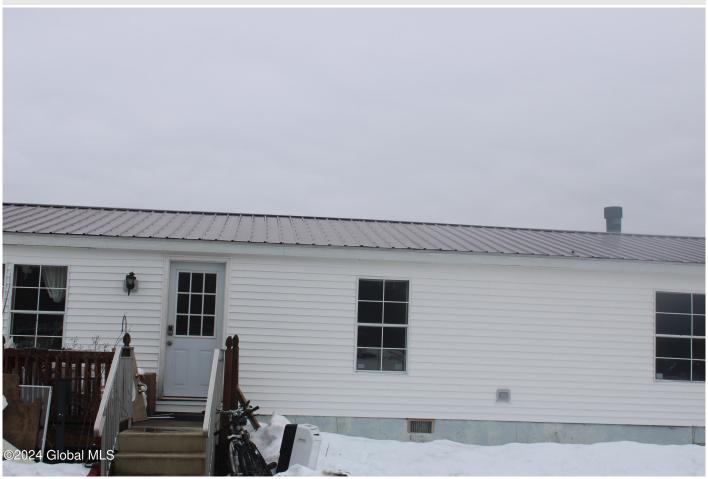

**Description:** Looking for a starter home? This is the perfect house for that. Add your finishing touches to this ranch style home and make it yours. With a roof that's just 5 years old and 2 acres of land this is in the perfect location for privacy, yet not too far from local shopping.

Acres: 2.19

Bedrooms: 3

Estimated Tayos: 9

Estimated Taxes: \$3,000

Heat: Oil

Exterior: Vinyl Siding
Cooling: Wall Unit(s)

Town: Argyle

Bathrooms: 2 Full

Water: Drilled Well

Property Style: Manufactured Exterior Features: None

Parking Spaces: 8

Property Type: Residential School District: Argyle

Sewer: Septic Tank

Basement: Slab

County: Washington

Daniel Davies NYS Licensed Real Estate Broker GRI, ABR, RSPS,SRS,C2EX (518) 656-9068 dan@daviesrealty.net