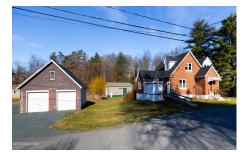

## MLS# - 202414307 - Price: \$389,900

15 Midland Road, Troy, NY

**Description:** East Greenbush Schools! Solid Brick Cape Cod with endless opportunities. Independent in-law suite potential with kitchenette. Home has 4 spacious bedrooms and 2 full bathrooms. Bright living room and nice eat-in kitchen. Bonus room can be formal dining room, private office or den. Enjoy outdoor living on over 1 acre lot with a backdrop of wooded area. Detached 2 car garage, 32 x 48 outbuilding for storage, shop, RV car enthusiasts You name it! New Roof, Low Taxes.\*\*\* Great income producing potential estimated \$4500 month.\*\*\*

Exterior: Brick

Cooling: None

Property Type: Residential School District: East Greenbush Sewer: Septic Tank Property Style: 1 Family + In-Law, Cape Cod

Exterior Features: Lighting

Parking Spaces: 6

Daniel Davies NYS Licensed Real Estate Broker GRI, ABR, RSPS,SRS,C2EX (518) 656-9068 dan@daviesrealty.net