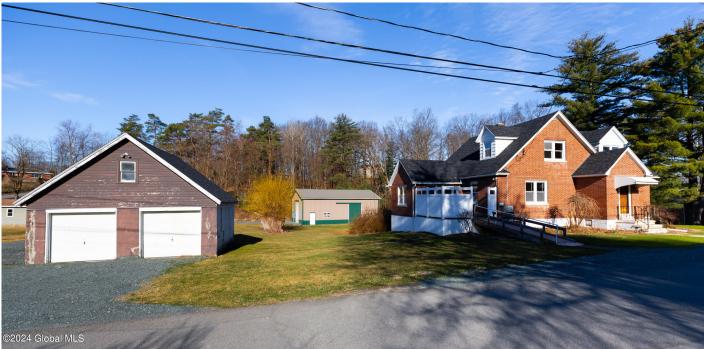

## MLS# - 202414307 - Price: \$389,900

15 Midland Road, Troy, NY

**Description:** East Greenbush Schools! Solid Brick Cape Cod with endless opportunities. Independent in-law suite potential with kitchenette. Home has 4 spacious bedrooms and 2 full bathrooms. Bright living room and nice eat-in kitchen. Bonus room can be formal dining room, private office or den. Enjoy outdoor living on over 1 acre lot with a backdrop of wooded area. Detached 2 car garage, 32 x 48 outbuilding for storage, shop, RV car enthusiasts You name it! New Roof, Low Taxes.\*\*\* Great income producing potential estimated \$4500 month.\*\*\*

Exterior: Brick

Cooling: None

Property Type: Residential School District: East Greenbush Sewer: Septic Tank Property Style: 1 Family + In-Law, Cape Cod

Exterior Features: Lighting

Parking Spaces: 6

Daniel Davies NYS Licensed Real Estate Broker GRI, ABR, RSPS,SRS,C2EX (518) 656-9068 dan@daviesrealty.net