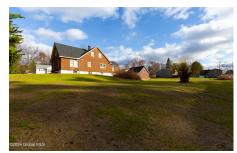

## MLS# - 202414307 - Price: \$389,900

15 Midland Road, Troy, NY

**Description:** East Greenbush Schools! Solid Brick Cape Cod with endless opportunities. Independent in-law suite potential with kitchenette. Home has 4 spacious bedrooms and 2 full bathrooms. Bright living room and nice eat-in kitchen. Bonus room can be formal dining room, private office or den. Enjoy outdoor living on over 1 acre lot with a backdrop of wooded area. Detached 2 car garage, 32 x 48 outbuilding for storage, shop, RV car enthusiasts You name it! New Roof, Low Taxes.\*\*\* Great income producing potential estimated \$4500 month.\*\*\*

Acres: 1.07

Bedrooms: 4

Estimated Taxes: \$6,747

Heat: Hot Water, Oil

Basement: Bilco Doors, Full, Unfinished

County: Rensselaer

Interior Features: High Speed Internet, Other, Eat-in Kitchen Town: North Greenbush Bathrooms: 2 Full Water: Public Garage: 2