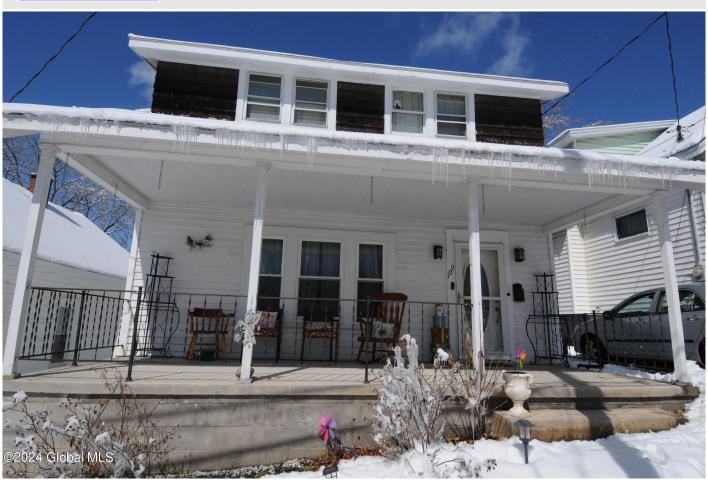

## MLS# - 202414301 - Price: \$197,900 109 Western Parkway, Schenectady, NY

**Description:** Don't miss this Affordable home within walking distance to Central Park- Property is in Excellent Condition - Modern Kitchens & Baths - 3 BRs plus den/office - Double Glazed Replacement Windows - Great location for a runner, walker or cyclist due to its close proximity to Central Park - Walking distance to bus line on State Street.

Acres: 0.09
Bedrooms: 3

Estimated Taxes: \$4,143 Heat: Hot Water, Natural Gas

**Exterior:** Vinyl Siding, Wood Siding

Cooling: None

Town: Schenectady

Bathrooms: 1 Full

Water: Public

Property Style: Cottage
Exterior Features: None

Parking Spaces: 2

Property Type: Residential School District: Schenectady

Sewer: Public Sewer
Basement: Full

County: Schenectady

Zoning: Multi Residence

Daniel Davies NYS Licensed Real Estate Broker GRI, ABR, RSPS,SRS,C2EX (518) 656-9068 dan@daviesrealty.net