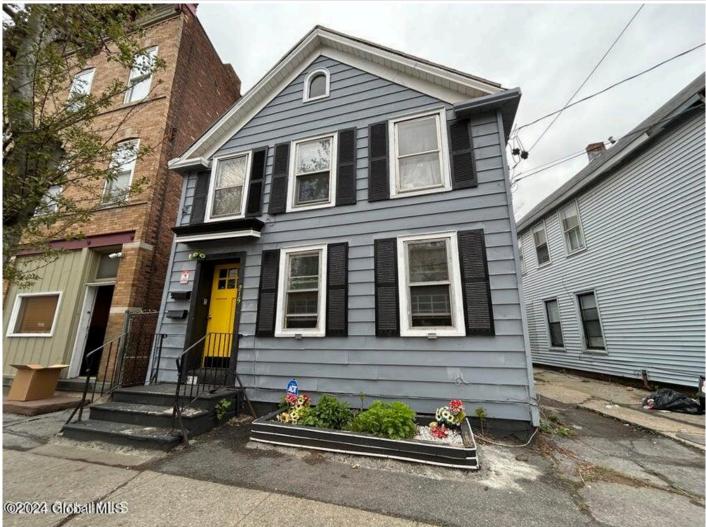

## MLS# - 202414300 - Price: \$189,900

215 Front Street, Schenectady, NY

**Description:** Investment Opportunity! Looking for a prime investment opportunity in Schenectady's historic district? Fully occupied 2-family home nestled in The Stockade neighborhood and is situated within walking distance to Mohawk Harbor, Union College, downtown and Ellis Hospital for unparalleled convenience and accessibility. With both 3 bedroom units occupied, you'll enjoy a steady stream of income, boasting an impressive annual income of \$31,200! Plus, with separate utilities, tenants take care of their own expenses, making it a hassle-free investment. New Roof - 2023

Acres: 0.05 Bedrooms: 6 Estimated Taxes: \$5,012 Heat: Hot Water, Natural Gas Exterior: Wood Siding Town: Schenectady Bathrooms: 2 Full Water: Public Property Style: Traditional County: Schenectady Property Type: Multi-Family School District: Schenectady Sewer: Public Sewer Basement: Full Interior Features: Other