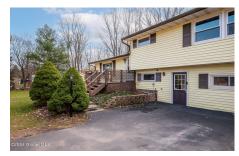

## **MLS# - 202414299 - Price: \$289,000** 70 School View Drive, Grand Gorge, NY

**Description:** Lovely Split-Level 4 bedroom home in Grand Gorge on a quiet street with a gurgling stream in the backyard. Living room and eat in kitchen with half bath leads out to 3 season back deck overlooking the stream and swimming pool. The upper level features a large laundry room with full sink, the bedrooms (one with balcony also overlooking the stream) and a spacious full bath. The lower level hosts a fabulousbonus room with another full bath (finished from the original 2 car attached garage) There is also a 1.5 car detatched garage and shed. just 25 min to Plattekill and 35 min to Belleayre!

Acres: 0.58 Town: Roxbury

Bedrooms: 4 Bathrooms: 2 Full

Estimated Taxes: \$3,555 Water: Public

Heat: Baseboard, Hot Water, Oil Garage: 2

Basement: Partial, Other Exterior: Vinyl Siding
Cooling: Window Unit(s) Parking Spaces: 4

Property Type: Residential
School District: Roxbury
Sewer: Public Sewer
Property Style: Split Level

County: Delaware

Interior Features: Other, Eat-in

Kitchen

Daniel Davies NYS Licensed Real Estate Broker GRI, ABR, RSPS,SRS,C2EX (518) 656-9068 dan@daviesrealty.net