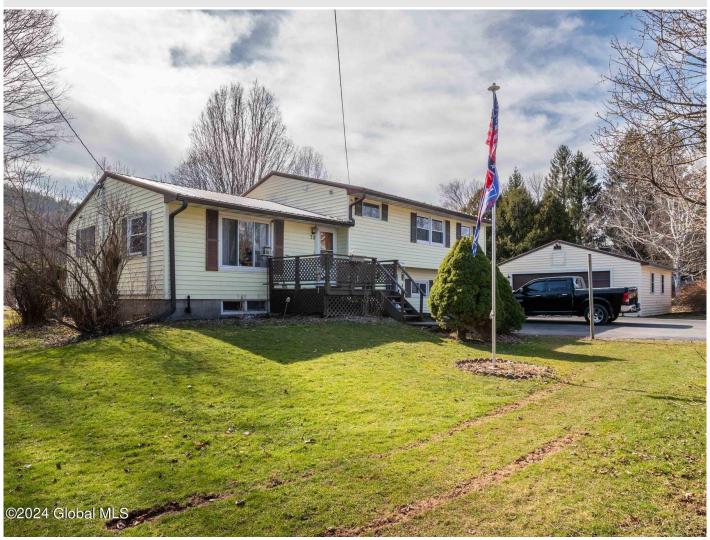

## **MLS# - 202414299 - Price: \$289,000** 70 School View Drive, Grand Gorge, NY

**Description:** Lovely Split-Level 4 bedroom home in Grand Gorge on a quiet street with a gurgling stream in the backyard. Living room and eat in kitchen with half bath leads out to 3 season back deck overlooking the stream and swimming pool. The upper level features a large laundry room with full sink, the bedrooms (one with balcony also overlooking the stream) and a spacious full bath. The lower level hosts a fabulousbonus room with another full bath (finished from the original 2 car attached garage) There is also a 1.5 car detatched garage and shed. just 25 min to Plattekill and 35 min to Belleayre!

Acres: 0.58 Town: Roxbury

Bedrooms: 4 Bathrooms: 2 Full

Estimated Taxes: \$3,555 Water: Public

Heat: Baseboard, Hot Water, Oil Garage: 2

Basement: Partial, Other Exterior: Vinyl Siding
Cooling: Window Unit(s) Parking Spaces: 4

Property Type: Residential
School District: Roxbury
Sewer: Public Sewer
Property Style: Split Level

County: Delaware

Interior Features: Other, Eat-in

Kitchen

Daniel Davies NYS Licensed Real Estate Broker GRI, ABR, RSPS,SRS,C2EX (518) 656-9068 dan@daviesrealty.net