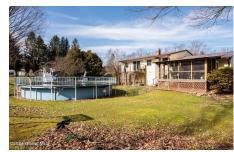

## **MLS# - 202414299 - Price: \$289,000** 70 School View Drive, Grand Gorge, NY

**Description:** Lovely Split-Level 4 bedroom home in Grand Gorge on a quiet street with a gurgling stream in the backyard. Living room and eat in kitchen with half bath leads out to 3 season back deck overlooking the stream and swimming pool. The upper level features a large laundry room with full sink, the bedrooms (one with balcony also overlooking the stream) and a spacious full bath. The lower level hosts a fabulousbonus room with another full bath (finished from the original 2 car attached garage) There is also a 1.5 car detatched garage and shed. just 25 min to Plattekill and 35 min to Belleayre!

Acres: 0.58 Town: Roxbury

Bedrooms: 4 Bathrooms: 2 Full

Estimated Taxes: \$3,555 Water: Public

Heat: Baseboard, Hot Water, Oil Garage: 2

Basement: Partial, Other Exterior: Vinyl Siding
Cooling: Window Unit(s) Parking Spaces: 4