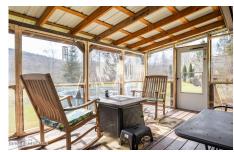

## **MLS# - 202414299 - Price: \$289,000** 70 School View Drive, Grand Gorge, NY

**Description:** Lovely Split-Level 4 bedroom home in Grand Gorge on a quiet street with a gurgling stream in the backyard. Living room and eat in kitchen with half bath leads out to 3 season back deck overlooking the stream and swimming pool. The upper level features a large laundry room with full sink, the bedrooms (one with balcony also overlooking the stream) and a spacious full bath. The lower level hosts a fabulousbonus room with another full bath (finished from the original 2 car attached garage) There is also a 1.5 car detatched garage and shed. just 25 min to Plattekill and 35 min to Belleayre!