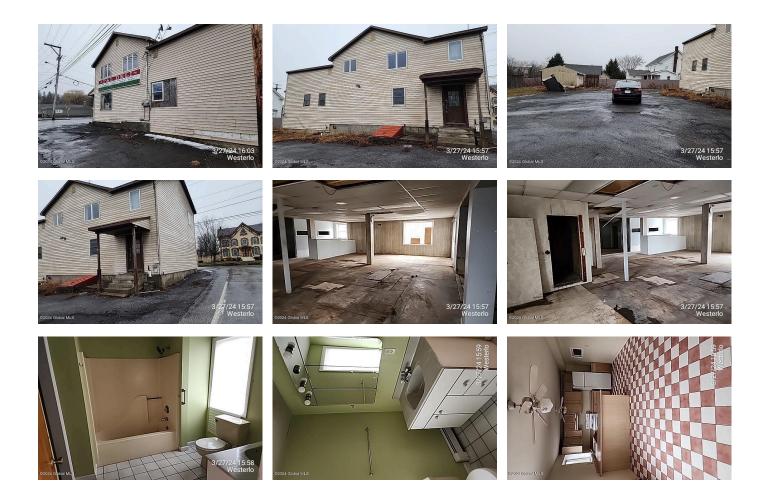

## MLS# - 202414295 - Price: \$99,900

599 State Route 143, Westerlo, NY

**Description:** Cash only deals. Attention entrepreneurs!. Large mostly empty space on teh first floor. Walk in cooler, condition unknown. Large kitchen area devoid of equipment. Half bathroom. Full basement. Very large one bedroom apartment upstairs. large parking lot in the rear. READY TO SHOW, BRING OFFERS

## Acres: 0.25

Property Type: Commercial Heat: Baseboard, Other County: Albany Zoning: Commercial Above Ground Square Feet: 2788 Estimated Taxes: \$3,517 Basement: Full Cooling: None Town: Westerlo

Sewer: Septic Tank Exterior: Vinyl Siding Parking Spaces: 20