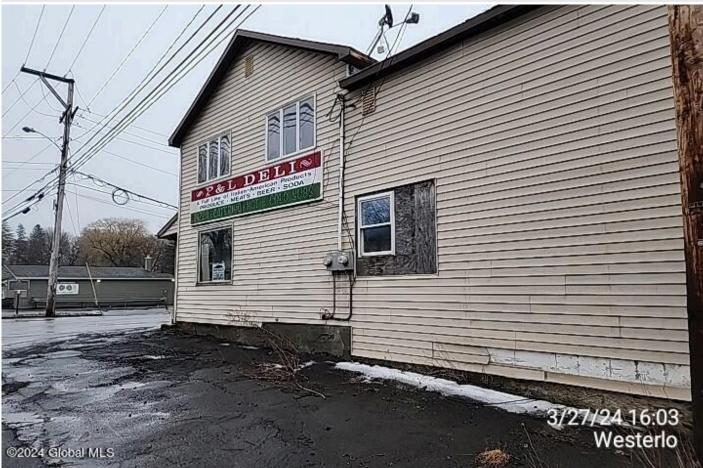

## MLS# - 202414295 - Price: \$99,900

599 State Route 143, Westerlo, NY

**Description:** Cash only deals. Attention entrepreneurs!. Large mostly empty space on teh first floor. Walk in cooler, condition unknown. Large kitchen area devoid of equipment. Half bathroom. Full basement. Very large one bedroom apartment upstairs. large parking lot in the rear. READY TO SHOW, BRING OFFERS

## Acres: 0.25

Property Type: Commercial Heat: Baseboard, Other County: Albany Zoning: Commercial Above Ground Square Feet: 2788 Estimated Taxes: \$3,517 Basement: Full Cooling: None Town: Westerlo

Sewer: Septic Tank Exterior: Vinyl Siding Parking Spaces: 20