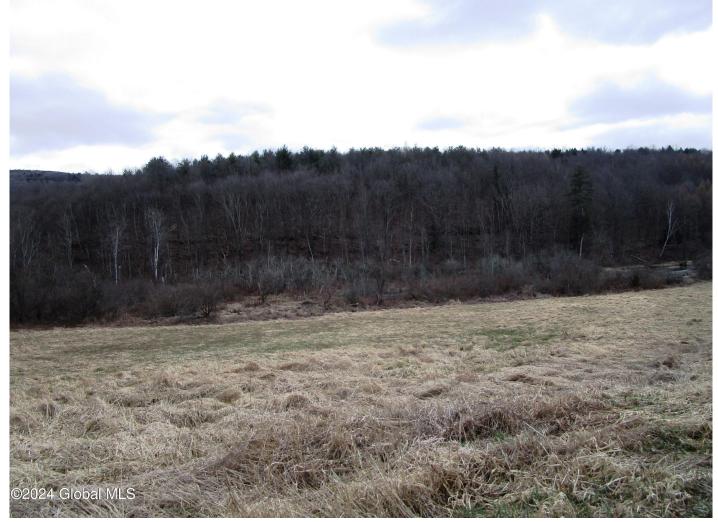

## MLS# - 202414293 - Price: \$36,000

L40 Brown Road, Richmondville, NY

**Description:** Scenic country setting, yet minutes to town, part open, part wooded. Private dirt road. Power appears to be about 1200 feet away in either direction from this land.

## Acres: 5 School

Sewer: None

024 Global MLS

Town: Richmondville

Estimated Taxes: \$942

Property Type: Land Water: None

Daniel Davies NYS Licensed Real Estate Broker GRI, ABR, RSPS,SRS,C2EX (518) 656-9068 dan@daviesrealty.net