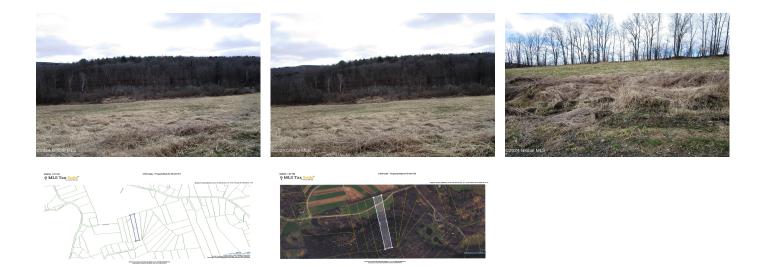

## MLS# - 202414293 - Price: \$36,000

L40 Brown Road, Richmondville, NY

**Description:** Scenic country setting, yet minutes to town, part open, part wooded. Private dirt road. Power appears to be about 1200 feet away in either direction from this land.

## Acres: 5 School

Sewer: None

024 Global MLS

Town: Richmondville

Estimated Taxes: \$942

Property Type: Land Water: None

Daniel Davies NYS Licensed Real Estate Broker GRI, ABR, RSPS,SRS,C2EX (518) 656-9068 dan@daviesrealty.net