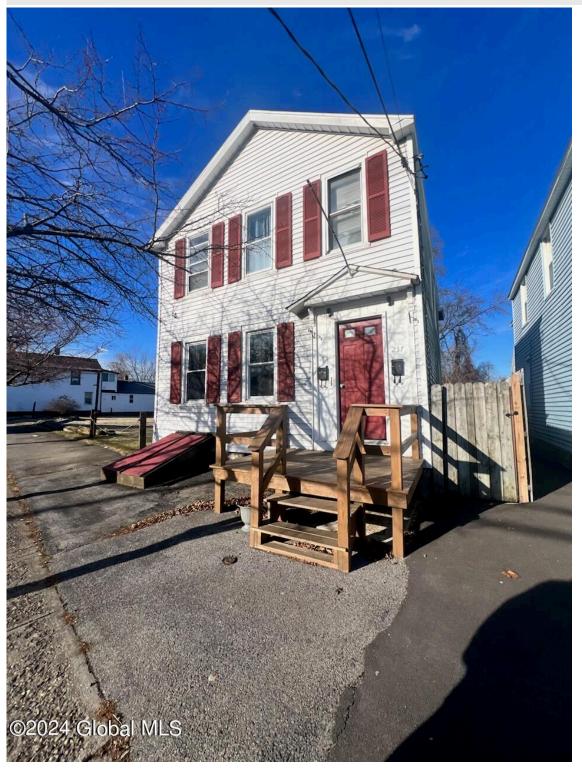

MLS# - 202414292 - Price: \$189,900

237 Front Street, Schenectady, NY

**Description:** Investment Opportunity! Looking for a prime investment opportunity in Schenectady's historic district? Fully occupied 2-family home nestled in The Stockade neighborhood and is situated within walking distance to Mohawk Harbor, Union College, downtown and Ellis Hospital for unparalleled convenience and accessibility. With both units occupied, you'll enjoy a steady stream of income, boasting an impressive annual income of \$26,400! Plus, with separate utilities, tenants take care of their own expenses, making it a hassle-free investment. Recent renovations with a new roof and brand-new front and rear porches, this property seamlessly blends historic charm with modern functionality.

Acres: 0.31 Bedrooms: 4

Estimated Taxes: \$5,081

Heat: Forced Air, Natural Gas

Exterior: Vinyl Siding

Town: Schenectady

Bathrooms: 2 Full

Water: Public

Property Style: Traditional