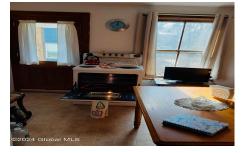

Heat: Forced Air, Oil

Exterior: Wood Siding

Cooling: Wall Unit(s)

Bathrooms: 1 Full Water: Public

Property Style: Traditional

Exterior Features: Drive-Paved,

Lighting

Interior Features: Eat-in Kitchen