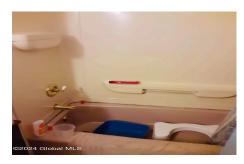

Heat: Forced Air, Oil

Exterior: Wood Siding

Cooling: Wall Unit(s)

Bathrooms: 1 Full Water: Public

Property Style: Traditional

Exterior Features: Drive-Paved,

Lighting

Interior Features: Eat-in Kitchen