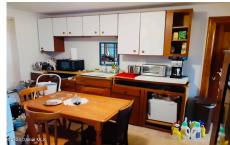

Heat: Forced Air, Oil

Exterior: Wood Siding

Cooling: Wall Unit(s)

Bathrooms: 1 Full Water: Public

Property Style: Traditional

Exterior Features: Drive-Paved,

Lighting

Interior Features: Eat-in Kitchen