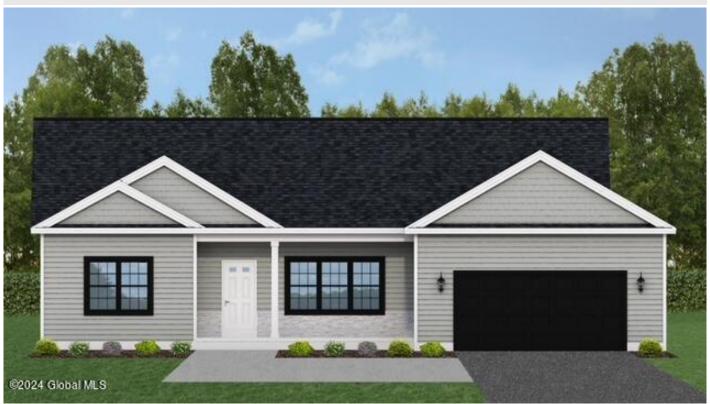

## MLS# - 202414279 - Price: \$669,900

24 Algonquin Drive, Queensbury, NY

**Description:** Monsour Custom Builders is constructing a spacious ranch of over 2000 square feet in the coveted Queensberry location on a half-acre lot. The floorplan features an open living area with a great room and a separate family room both equipped with fireplaces. The home boasts hard surface countertops, stainless steel appliances, hardwood and tile floors, and a large master suite with a walk-in closet. Experience luxury living in this home, set to be completed by the end of summer.

**Acres:** 0.54 Bedrooms: 3

Estimated Taxes: \$10,000 Heat: Forced Air

Basement: Full, Interior Entry

County: Warren

Town: Queensbury Bathrooms: 2 Full Water: Public Garage: 2

Exterior: Vinyl Siding

Cooling: Central Air

Property Type: Residential School District: Queensbury

Sewer: Septic Tank Property Style: Ranch **Exterior Features:** Lighting

Parking Spaces: 2

**Daniel Davies** NYS Licensed Real Estate Broker GRI, ABR, RSPS,SRS,C2EX (518) 656-9068 dan@daviesrealtv.net