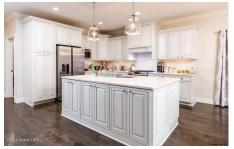

## MLS# - 202414279 - Price: \$669,900

24 Algonquin Drive, Queensbury, NY

**Description:** Monsour Custom Builders is constructing a spacious ranch of over 2000 square feet in the coveted Queensberry location on a half-acre lot. The floorplan features an open living area with a great room and a separate family room both equipped with fireplaces. The home boasts hard surface countertops, stainless steel appliances, hardwood and tile floors, and a large master suite with a walk-in closet. Experience luxury living in this home, set to be completed by the end of summer.