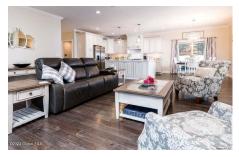

## MLS# - 202414279 - Price: \$669,900

24 Algonquin Drive, Queensbury, NY

**Description:** Monsour Custom Builders is constructing a spacious ranch of over 2000 square feet in the coveted Queensberry location on a half-acre lot. The floorplan features an open living area with a great room and a separate family room both equipped with fireplaces. The home boasts hard surface countertops, stainless steel appliances, hardwood and tile floors, and a large master suite with a walk-in closet. Experience luxury living in this home, set to be completed by the end of summer.