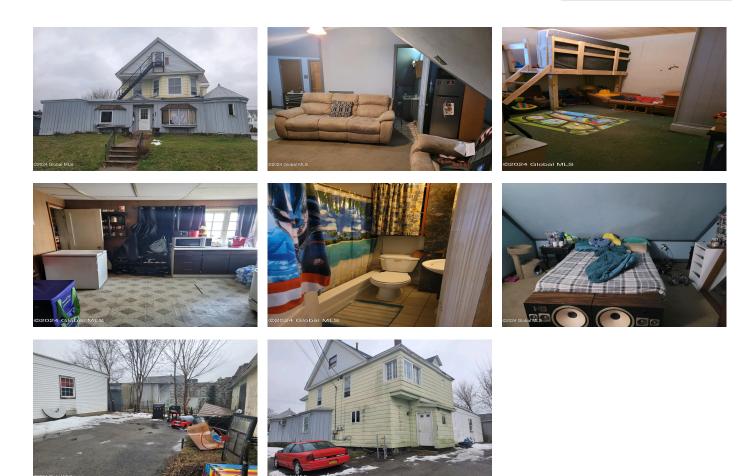

**Description:** This is a large three family in Schenectady with lots of potential in a convenient location close to everything - Features a 4, 3 and 1 bedroom unit. Sold as is.

Acres: 0.14 Bedrooms: 8 Estimated Taxes: \$6,525 Heat: Forced Air, Natural Gas Exterior: Aluminum Siding Parking Spaces: 3 Town: Schenectady Bathrooms: 3 Full Water: Public Property Style: Other County: Schenectady Interior Features: Other Property Type: Multi-Family School District: Schenectady Sewer: Public Sewer Basement: Full Cooling: None