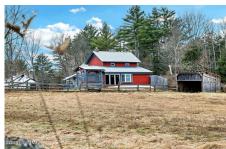

## MLS# - 202414267 - Price: \$855,000

869 High Street, Athol, NY

**Description:** Your own Adirondack ranch? What an incredible opportunity to own 35 gorgeous acres conveniently located near Warrensburg & Lake George all equipped with a spacious open-concept home, stunningly restored post-and-beam barns, sheds, man-made ponds, fenced riding arena & cleared pastures. The cedar-sided home boasts double-height ceilings & beams for an airy vibe. There's a 1st-fl primary suite w/ walk-in shower plus radiant heat floors, laundry, central vacuum. Two beds & office up. Location, views, variety of outbuildings & the home's style all add up to make this a rare offering in the booming ADK region. Hard to resist! See attached docs for additional features. Virtual tour is available upon request.

Bathrooms: 2 Full

Water: Drilled Well, Dug Well

Property Style: Farmhouse

Exterior Features: Barn Parking Spaces: 3

Property Type: Residential School District: Warrensburg

Sewer: Septic Tank

Basement: Interior Entry,