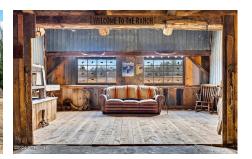

## MLS# - 202414267 - Price: \$855,000

869 High Street, Athol, NY

**Description:** Your own Adirondack ranch? What an incredible opportunity to own 35 gorgeous acres conveniently located near Warrensburg & Lake George all equipped with a spacious open-concept home, stunningly restored post-and-beam barns, sheds, man-made ponds, fenced riding arena & cleared pastures. The cedar-sided home boasts double-height ceilings & beams for an airy vibe. There's a 1st-fl primary suite w/ walk-in shower plus radiant heat floors, laundry, central vacuum. Two beds & office up. Location, views, variety of outbuildings & the home's style all add up to make this a rare offering in the booming ADK region. Hard to resist! See attached docs for additional features. Virtual tour is available upon request.