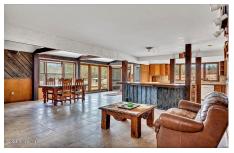

## MLS# - 202414267 - Price: \$855,000

869 High Street, Athol, NY

**Description:** Your own Adirondack ranch? What an incredible opportunity to own 35 gorgeous acres conveniently located near Warrensburg & Lake George all equipped with a spacious open-concept home, stunningly restored post-and-beam barns, sheds, man-made ponds, fenced riding arena & cleared pastures. The cedar-sided home boasts double-height ceilings & beams for an airy vibe. There's a 1st-fl primary suite w/ walk-in shower plus radiant heat floors, laundry, central vacuum. Two beds & office up. Location, views, variety of outbuildings & the home's style all add up to make this a rare offering in the booming ADK region. Hard to resist! See attached docs for additional features. Virtual tour is available upon request.

Acres: 35
Bedrooms: 3

Estimated Taxes: \$3,620 Heat: Forced Air, Propane,

Radiant, Zoned

Exterior: Cedar

Cooling: Window Unit(s)

Interior Features: High Speed Internet, Vaulted Ceiling(s), Walk-In Closet(s), Cathedral Ceiling(s), Ceramic Tile Bath, Crown Molding Town: Thurman