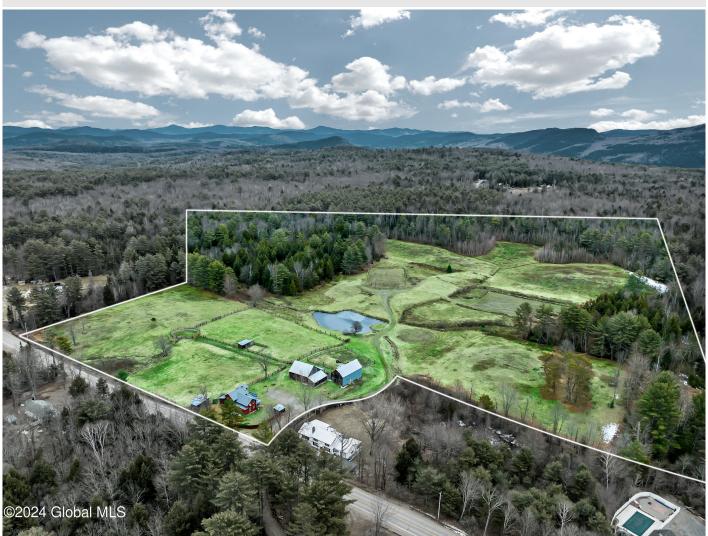

## MLS# - 202414267 - Price: \$855,000

869 High Street, Athol, NY

**Description:** Your own Adirondack ranch? What an incredible opportunity to own 35 gorgeous acres conveniently located near Warrensburg & Lake George all equipped with a spacious open-concept home, stunningly restored post-and-beam barns, sheds, man-made ponds, fenced riding arena & cleared pastures. The cedar-sided home boasts double-height ceilings & beams for an airy vibe. There's a 1st-fl primary suite w/ walk-in shower plus radiant heat floors, laundry, central vacuum. Two beds & office up. Location, views, variety of outbuildings & the home's style all add up to make this a rare offering in the booming ADK region. Hard to resist! See attached docs for additional features. Virtual tour is available upon request.

Acres: 35
Bedrooms: 3

Estimated Taxes: \$3,620 Heat: Forced Air, Propane,

Radiant, Zoned

Exterior: Cedar

Cooling: Window Unit(s)

Interior Features: High Speed Internet, Vaulted Ceiling(s), Walk-In Closet(s), Cathedral Ceiling(s), Ceramic Tile Bath, Crown Molding Town: Thurman