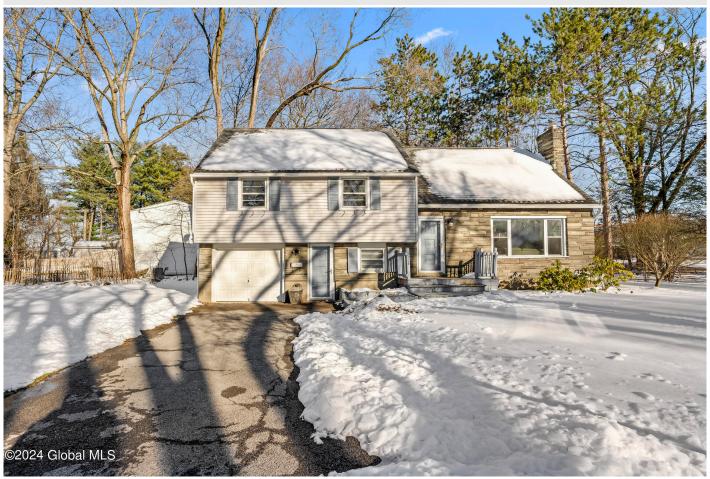

## MLS# - 202414266 - Price: \$349,900 1524 Clifton Park Road, Schenectady, NY

**Description:** ALL OFFERS DUE MONDAY, APRIL 1ST, BY 5:00PM. Step inside this charming split level, situated in the vibrant heart of Niskayuna, where community meets convenience. This delightful home with expansive yard boasts hardwood floors that flow seamlessly throughout, enhancing the warm and inviting atmosphere. Recent updates include new family room flooring, fresh paint (2024), washer and dryer (2022). The furnace and HVAC systems were updated in 2018, roof replaced in 2011. Spacious bedrooms offer a restful escape, with the large primary bedroom on the third floor, offering a secluded retreat that you can curate into your personal sanctuary. Nestled in a walkable neighborhood, this home is a stone's throw from all the local amenities and cultural experiences that Niskayuna is known for.

Garage: 1

Exterior: Stone, Vinyl Siding

Cooling: Central Air

Property Type: Residential School District: Niskayuna Sewer: Public Sewer

Property Style: Split Level

Exterior Features: Drive-Paved,

Lighting

Parking Spaces: 2