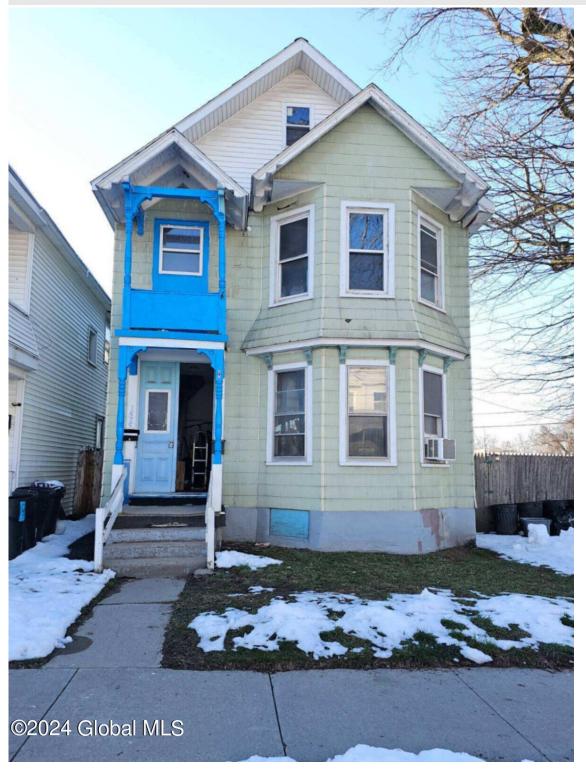

**MLS# - 202414263 - Price: \$199,900** 1575 Foster Avenue, Schenectady, NY

**Description:** Calling all investors and first-time homebuyers! Don't miss out on this fantastic opportunity! This massive multifamily property boasts 6 bedrooms, 2 full baths, a spacious living room, dining room, and kitchen. This property has potential to add an additional bedroom and bathroom making it a 7-bedroom, 3 bath. Ideal for living on one floor and renting out the other for additional cash flow. Located near Rivers Casino, Downtown Schenectady, local restaurants, and shopping. Schedule your showing now before it's gone!

Acres: 0.13 Bedrooms: 6

Estimated Taxes: \$4,585 Heat: Forced Air, Natural Gas Exterior: Block, Brick, Drywall

Parking Spaces: 2

Town: Schenectady

Bathrooms: 2 Full

Water: Public

Property Style: Traditional
County: Schenectady
Interior Features: Other

Property Type: Multi-Family School District: Schenectady

Sewer: Public Sewer

**Basement:** Full, Unfinished **Cooling:** Window Unit(s)

Daniel Davies NYS Licensed Real Estate Broker GRI, ABR, RSPS,SRS,C2EX (518) 656-9068 dan@daviesrealty.net