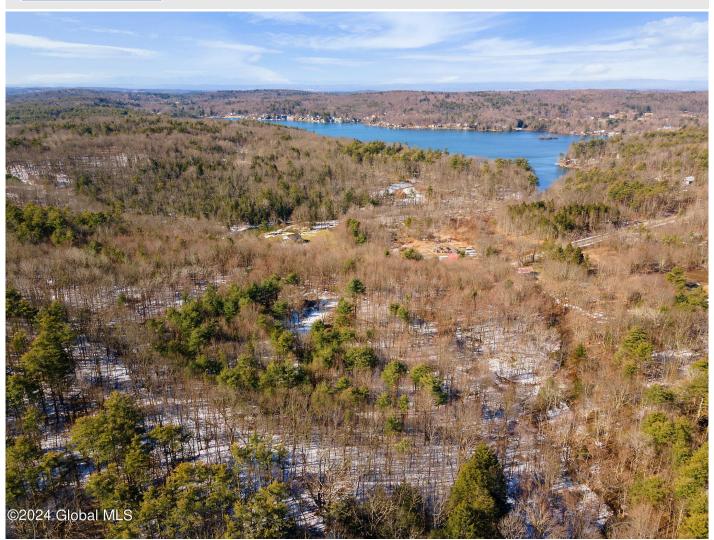

## **MLS# - 202414239 - Price: \$195,000** L 24.12 N Nassau Road, Sand Lake, NY

**Description:** RARE opportunity to acquire a stunning 14.21-acre parcel of land with amazing potential for residential development. Situated in a prime location in the Averill Park School District and near Burden Lake, this picturesque property can easily be cleared of young trees to create tucked away building lots surrounded by nature & near amenities like Burden Lake Country Club, Kay's Pizza, & the Stewart Preserve. This parcel has 2 Tax ID's - in Sand Lake there is 8.33 acres (170.-1-24.12) and in Nassau there is 5.88 acres (170.-3-3.1). Both are zoned for residential development. Total road frontage is approx 759 ft. Electricity & sewer are at the road. Take advantage of this extraordinary offering and unlock the full potential of this remarkable property. Taxes reflect bills for both Tax ID's.