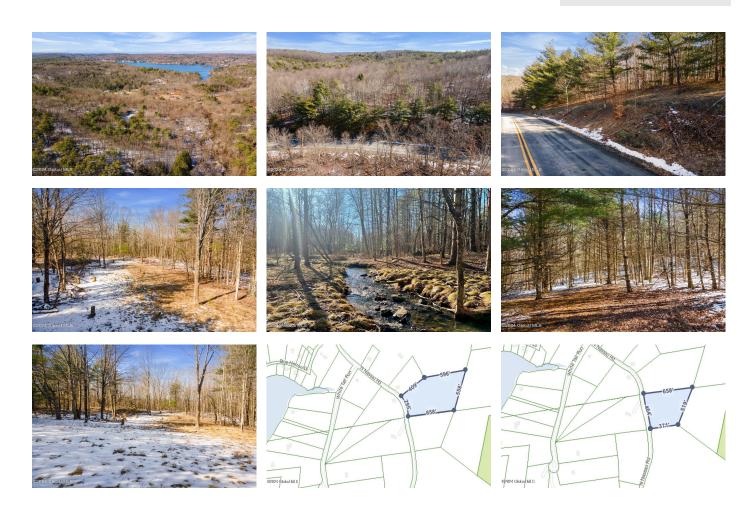

## **MLS# - 202414239 - Price: \$195,000** L 24.12 N Nassau Road, Sand Lake, NY

**Description:** RARE opportunity to acquire a stunning 14.21-acre parcel of land with amazing potential for residential development. Situated in a prime location in the Averill Park School District and near Burden Lake, this picturesque property can easily be cleared of young trees to create tucked away building lots surrounded by nature & near amenities like Burden Lake Country Club, Kay's Pizza, & the Stewart Preserve. This parcel has 2 Tax ID's - in Sand Lake there is 8.33 acres (170.-1-24.12) and in Nassau there is 5.88 acres (170.-3-3.1). Both are zoned for residential development. Total road frontage is approx 759 ft. Electricity & sewer are at the road. Take advantage of this extraordinary offering and unlock the full potential of this remarkable property. Taxes reflect bills for both Tax ID's.

Acres: 14.21

School District: Averill Park
Sewer: Public Sewer

Town: Sand Lake
Estimated Taxes: \$2,007

County: Rensselaer

Property Type: Land

Water: None

Zoning: Single Residence

Daniel Davies NYS Licensed Real Estate Broker GRI, ABR, RSPS,SRS,C2EX (518) 656-9068 dan@daviesrealty.net