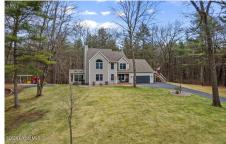

## MLS# - 202414236 - Price: \$699,900 12 Bog Meadow Run , Saratoga Springs, NY

**Description:** This striking 4BR, 2.5BA custom home is surprisingly spacious and impressively pristine! Open layout, 3 levels of living space, stylish upgrades, superior condition. Owners had no plans to be sellers: Job Transfer. They'd revamped the entire interior for a high-contrast modern vibe w/ professional painted walls, doors, windows & trim + new carpet, vent covers, switch/outlet plates, w/ new light fixtures. It's as impeccably done as it appears! Best of all, it offers great privacy sitting on 3 three wooded acres that backs up to 70 acres of green space w/ trails and creek access, while also being in a quiet Saratoga neighborhood adjacent to Wilton retail in Saratoga School District! Furniture & play set can be purchased! See video in virtual tour!