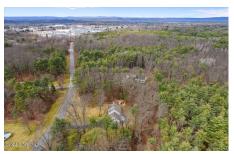

## MLS# - 202414236 - Price: \$699,900 12 Bog Meadow Run , Saratoga Springs, NY

**Description:** This striking 4BR, 2.5BA custom home is surprisingly spacious and impressively pristine! Open layout, 3 levels of living space, stylish upgrades, superior condition. Owners had no plans to be sellers: Job Transfer. They'd revamped the entire interior for a high-contrast modern vibe w/ professional painted walls, doors, windows & trim + new carpet, vent covers, switch/outlet plates, w/ new light fixtures. It's as impeccably done as it appears! Best of all, it offers great privacy sitting on 3 three wooded acres that backs up to 70 acres of green space w/ trails and creek access, while also being in a quiet Saratoga neighborhood adjacent to Wilton retail in Saratoga School District! Furniture & play set can be purchased! See video in virtual tour!