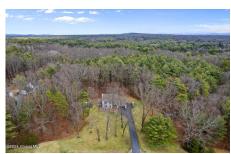

## MLS# - 202414236 - Price: \$699,900 12 Bog Meadow Run , Saratoga Springs, NY

**Description:** This striking 4BR, 2.5BA custom home is surprisingly spacious and impressively pristine! Open layout, 3 levels of living space, stylish upgrades, superior condition. Owners had no plans to be sellers: Job Transfer. They'd revamped the entire interior for a high-contrast modern vibe w/ professional painted walls, doors, windows & trim + new carpet, vent covers, switch/outlet plates, w/ new light fixtures. It's as impeccably done as it appears! Best of all, it offers great privacy sitting on 3 three wooded acres that backs up to 70 acres of green space w/ trails and creek access, while also being in a quiet Saratoga neighborhood adjacent to Wilton retail in Saratoga School District! Furniture & play set can be purchased! See video in virtual tour!