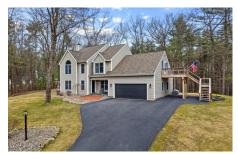

## MLS# - 202414236 - Price: \$699,900 12 Bog Meadow Run , Saratoga Springs, NY

**Description:** This striking 4BR, 2.5BA custom home is surprisingly spacious and impressively pristine! Open layout, 3 levels of living space, stylish upgrades, superior condition. Owners had no plans to be sellers: Job Transfer. They'd revamped the entire interior for a high-contrast modern vibe w/ professional painted walls, doors, windows & trim + new carpet, vent covers, switch/outlet plates, w/ new light fixtures. It's as impeccably done as it appears! Best of all, it offers great privacy sitting on 3 three wooded acres that backs up to 70 acres of green space w/ trails and creek access, while also being in a quiet Saratoga neighborhood adjacent to Wilton retail in Saratoga School District! Furniture & play set can be purchased! See video in virtual tour!