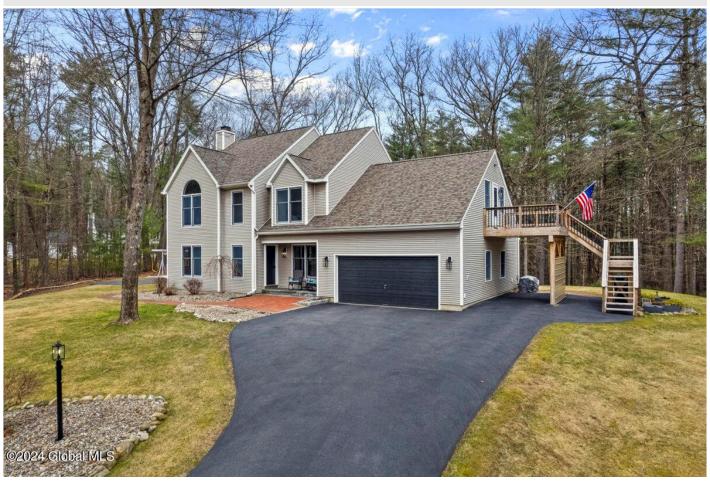

## MLS# - 202414236 - Price: \$699,900 12 Bog Meadow Run , Saratoga Springs, NY

**Description:** This striking 4BR, 2.5BA custom home is surprisingly spacious and impressively pristine! Open layout, 3 levels of living space, stylish upgrades, superior condition. Owners had no plans to be sellers: Job Transfer. They'd revamped the entire interior for a high-contrast modern vibe w/ professional painted walls, doors, windows & trim + new carpet, vent covers, switch/outlet plates, w/ new light fixtures. It's as impeccably done as it appears! Best of all, it offers great privacy sitting on 3 three wooded acres that backs up to 70 acres of green space w/ trails and creek access, while also being in a quiet Saratoga neighborhood adjacent to Wilton retail in Saratoga School District! Furniture & play set can be purchased! See video in virtual tour!