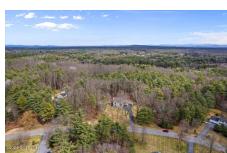

## MLS# - 202414236 - Price: \$699,900 12 Bog Meadow Run , Saratoga Springs, NY

**Description:** This striking 4BR, 2.5BA custom home is surprisingly spacious and impressively pristine! Open layout, 3 levels of living space, stylish upgrades, superior condition. Owners had no plans to be sellers: Job Transfer. They'd revamped the entire interior for a high-contrast modern vibe w/ professional painted walls, doors, windows & trim + new carpet, vent covers, switch/outlet plates, w/ new light fixtures. It's as impeccably done as it appears! Best of all, it offers great privacy sitting on 3 three wooded acres that backs up to 70 acres of green space w/ trails and creek access, while also being in a quiet Saratoga neighborhood adjacent to Wilton retail in Saratoga School District! Furniture & play set can be purchased! See video in virtual tour!