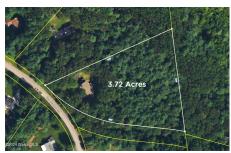

## MLS# - 202414236 - Price: \$699,900 12 Bog Meadow Run , Saratoga Springs, NY

**Description:** This striking 4BR, 2.5BA custom home is surprisingly spacious and impressively pristine! Open layout, 3 levels of living space, stylish upgrades, superior condition. Owners had no plans to be sellers: Job Transfer. They'd revamped the entire interior for a high-contrast modern vibe w/ professional painted walls, doors, windows & trim + new carpet, vent covers, switch/outlet plates, w/ new light fixtures. It's as impeccably done as it appears! Best of all, it offers great privacy sitting on 3 three wooded acres that backs up to 70 acres of green space w/ trails and creek access, while also being in a quiet Saratoga neighborhood adjacent to Wilton retail in Saratoga School District! Furniture & play set can be purchased! See video in virtual tour!

Acres: 3.72 **Below Ground Square** 

Property Type: Residential

School District: Saratoga Springs Estimated Taxes: \$10,957

Sewer: Septic Tank

Property Style: Custom

Exterior Features: Drive-Paved

Parking Spaces: 6