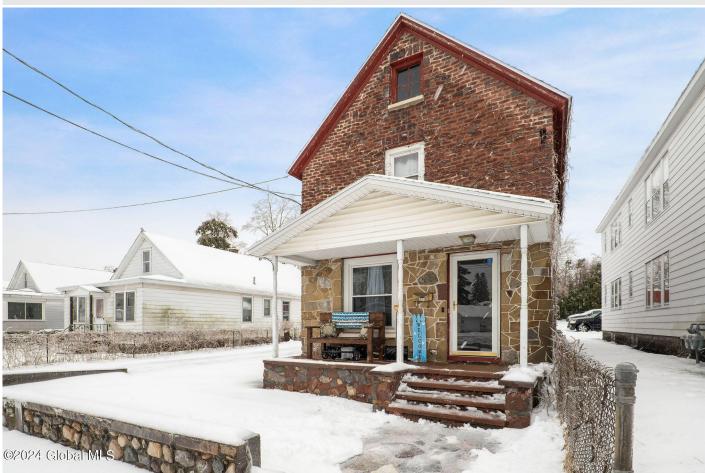

## MLS# - 202414234 - Price: \$155,900

454 Eleventh Street, Schenectady, NY

**Description:** BEING SOLD AS IS! Pre-listing inspection report available. A two-story brick home nestled in the lovely Bellevue Neighborhood of Schenectady. A first floor bedroom and full bathroom. First floor laundry. New luxury vinyl plank flooring on first floor. Two large bedrooms and a full bath on second floor. Huge heated two car detached garage with office space. Tons of off street parking.

Acres: 0.14 Bedrooms: 3 Estimated Taxes: \$5,500 Heat: Forced Air, Natural Gas Basement: Full Cooling: Central Air Town: Schenectady Bathrooms: 2 Full Water: Public Garage: 2 Exterior: Brick Parking Spaces: 6 Property Type: Residential School District: Schenectady Sewer: Public Sewer Property Style: Traditional County: Schenectady Interior Features: Other, Eat-in Kitchen