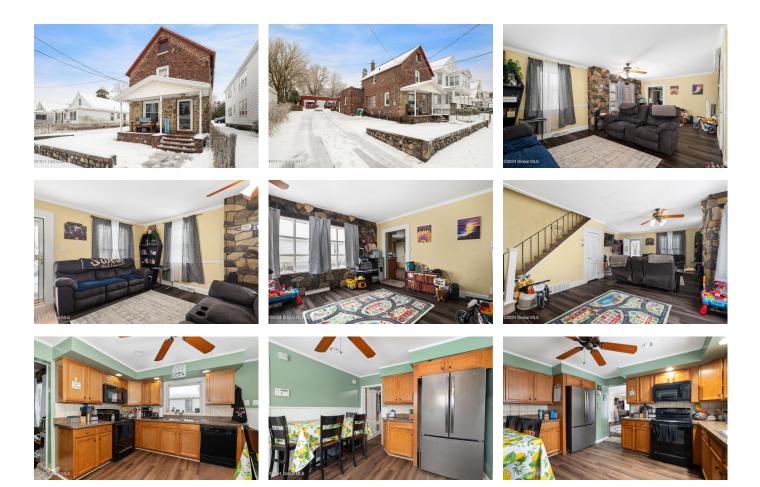

## MLS# - 202414234 - Price: \$155,900

454 Eleventh Street, Schenectady, NY

**Description:** BEING SOLD AS IS! Pre-listing inspection report available. A two-story brick home nestled in the lovely Bellevue Neighborhood of Schenectady. A first floor bedroom and full bathroom. First floor laundry. New luxury vinyl plank flooring on first floor. Two large bedrooms and a full bath on second floor. Huge heated two car detached garage with office space. Tons of off street parking.

Acres: 0.14 Bedrooms: 3 Estimated Taxes: \$5,500 Heat: Forced Air, Natural Gas Basement: Full Cooling: Central Air Town: Schenectady Bathrooms: 2 Full Water: Public Garage: 2 Exterior: Brick Parking Spaces: 6 Property Type: Residential School District: Schenectady Sewer: Public Sewer Property Style: Traditional County: Schenectady Interior Features: Other, Eat-in Kitchen