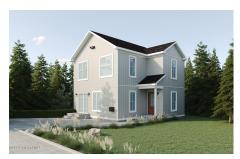

## MLS# - 202414229 - Price: \$995,000

20 Brayton Road, Cleverdale, NY

**Description:** To be built: a lakeside getaway on this direct waterfront lot on Lake George. Lot features: Western exposure, centrally located on Cleverdale. House to feature: approx. 1500 sqft of finished space, 3 BRs, 2.5 BA's, vinyl wood floors, Tile baths w/ Moen fixtures, Quartz counter tops, Stainless steel farm sink, gas fireplace, LED light fixtures throughout, Craftsmen style trim package, Anderson Windows, & full unfinished basement. Exterior existing features: lakeside deck, dock for 22' boat, stamped concrete pathway to waterfront & several storage sheds. Estimated finish date of house: September 2024 (subject to change) \*Please note photos of finished spaces are virtual renderings that do not represent the finished product exactly.