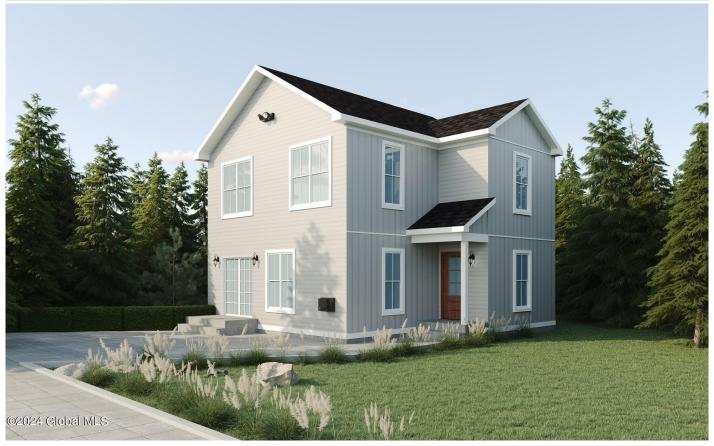

## MLS# - 202414229 - Price: \$995,000

20 Brayton Road, Cleverdale, NY

**Description:** To be built: a lakeside getaway on this direct waterfront lot on Lake George. Lot features: Western exposure, centrally located on Cleverdale. House to feature: approx. 1500 sqft of finished space, 3 BRs, 2.5 BA's, vinyl wood floors, Tile baths w/ Moen fixtures, Quartz counter tops, Stainless steel farm sink, gas fireplace, LED light fixtures throughout, Craftsmen style trim package, Anderson Windows, & full unfinished basement. Exterior existing features: lakeside deck, dock for 22' boat, stamped concrete pathway to waterfront & several storage sheds. Estimated finish date of house: September 2024 (subject to change) \*Please note photos of finished spaces are virtual renderings that do not represent the finished product exactly.