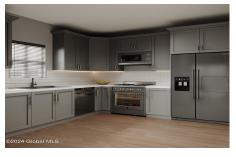

## MLS# - 202414229 - Price: \$995,000

20 Brayton Road, Cleverdale, NY

**Description:** To be built: a lakeside getaway on this direct waterfront lot on Lake George. Lot features: Western exposure, centrally located on Cleverdale. House to feature: approx. 1500 sqft of finished space, 3 BRs, 2.5 BA's, vinyl wood floors, Tile baths w/ Moen fixtures, Quartz counter tops, Stainless steel farm sink, gas fireplace, LED light fixtures throughout, Craftsmen style trim package, Anderson Windows, & full unfinished basement. Exterior existing features: lakeside deck, dock for 22' boat, stamped concrete pathway to waterfront & several storage sheds. Estimated finish date of house: September 2024 (subject to change) \*Please note photos of finished spaces are virtual renderings that do not represent the finished product exactly.