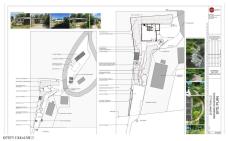

## MLS# - 202414229 - Price: \$995,000

20 Brayton Road, Cleverdale, NY

**Description:** To be built: a lakeside getaway on this direct waterfront lot on Lake George. Lot features: Western exposure, centrally located on Cleverdale. House to feature: approx. 1500 sqft of finished space, 3 BRs, 2.5 BA's, vinyl wood floors, Tile baths w/ Moen fixtures, Quartz counter tops, Stainless steel farm sink, gas fireplace, LED light fixtures throughout, Craftsmen style trim package, Anderson Windows, & full unfinished basement. Exterior existing features: lakeside deck, dock for 22' boat, stamped concrete pathway to waterfront & several storage sheds. Estimated finish date of house: September 2024 (subject to change) \*Please note photos of finished spaces are virtual renderings that do not represent the finished product exactly.

Acres: 0.28

Property Type: Residential

School District: Lake George

Water: Lake

Property Style: Manufactured
Exterior Features: None, Dock

Parking Spaces: 4

Below Ground Square Feet: 700 Town: Queensbury

Bedrooms: 3