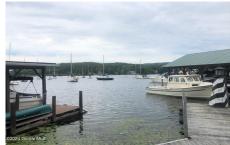

## MLS# - 202414229 - Price: \$995,000

20 Brayton Road, Cleverdale, NY

**Description:** To be built: a lakeside getaway on this direct waterfront lot on Lake George. Lot features: Western exposure, centrally located on Cleverdale. House to feature: approx. 1500 sqft of finished space, 3 BRs, 2.5 BA's, vinyl wood floors, Tile baths w/ Moen fixtures, Quartz counter tops, Stainless steel farm sink, gas fireplace, LED light fixtures throughout, Craftsmen style trim package, Anderson Windows, & full unfinished basement. Exterior existing features: lakeside deck, dock for 22' boat, stamped concrete pathway to waterfront & several storage sheds. Estimated finish date of house: September 2024 (subject to change) \*Please note photos of finished spaces are virtual renderings that do not represent the finished product exactly.

Acres: 0.28

Property Type: Residential

School District: Lake George

Water: Lake

Property Style: Manufactured
Exterior Features: None, Dock

Parking Spaces: 4

Below Ground Square Feet: 700 Town: Queensbury

Bedrooms: 3