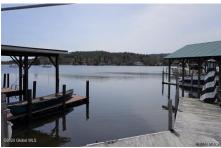

## MLS# - 202414229 - Price: \$995,000

20 Brayton Road, Cleverdale, NY

**Description:** To be built: a lakeside getaway on this direct waterfront lot on Lake George. Lot features: Western exposure, centrally located on Cleverdale. House to feature: approx. 1500 sqft of finished space, 3 BRs, 2.5 BA's, vinyl wood floors, Tile baths w/ Moen fixtures, Quartz counter tops, Stainless steel farm sink, gas fireplace, LED light fixtures throughout, Craftsmen style trim package, Anderson Windows, & full unfinished basement. Exterior existing features: lakeside deck, dock for 22' boat, stamped concrete pathway to waterfront & several storage sheds. Estimated finish date of house: September 2024 (subject to change) \*Please note photos of finished spaces are virtual renderings that do not represent the finished product exactly.

Acres: 0.28

Property Type: Residential

School District: Lake George

Water: Lake

Property Style: Manufactured
Exterior Features: None, Dock

Parking Spaces: 4

Below Ground Square Feet: 700 Town: Queensbury

Bedrooms: 3