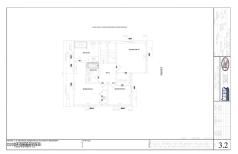

## MLS# - 202414229 - Price: \$995,000

20 Brayton Road, Cleverdale, NY

**Description:** To be built: a lakeside getaway on this direct waterfront lot on Lake George. Lot features: Western exposure, centrally located on Cleverdale. House to feature: approx. 1500 sqft of finished space, 3 BRs, 2.5 BA's, vinyl wood floors, Tile baths w/ Moen fixtures, Quartz counter tops, Stainless steel farm sink, gas fireplace, LED light fixtures throughout, Craftsmen style trim package, Anderson Windows, & full unfinished basement. Exterior existing features: lakeside deck, dock for 22' boat, stamped concrete pathway to waterfront & several storage sheds. Estimated finish date of house: September 2024 (subject to change) \*Please note photos of finished spaces are virtual renderings that do not represent the finished product exactly.

Acres: 0.28

Property Type: Residential

School District: Lake George

Water: Lake

Property Style: Manufactured
Exterior Features: None, Dock

Parking Spaces: 4

Below Ground Square Feet: 700 Town: Queensbury

Bedrooms: 3

Estimated Taxes: \$4,498

Sewer: Septic Tank

Basement: Full County: Warren

Zoning: Single Residence

Town: Queensbury
Bathrooms: 2 Full

**Lake/River:** Lake George **Heat:** Forced Air, Propane

Exterior: Vinyl Siding Cooling: Central Air