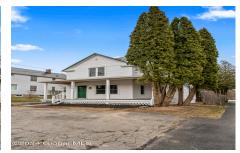

## MLS# - 202414227 - Price: \$244,900

312 Alplaus Avenue, Alplaus, NY

**Description:** Welcome to Alplaus living at its finest! This fully renovated 3-bed, 2-bath home offers modern comfort in the heart of Alplaus, conveniently between Glenville and Clifton Park. Located within the Niskayuna school district, this home is a rare opportunity! Step inside to discover a beautifully updated interior featuring all-new appliances in the kitchen. With its prime location, low taxes, & impeccable renovations, this home is ready for you to move right in and start making memories. Don't miss out on this opportunity to own your dream home in Alplaus!

Acres: 0.09 Bedrooms: 3 Estimated Taxes: \$3,696

. . . . . . .

Exterior: Vinyl Siding

Cooling: None

Heat: Electric

Town: Glenville Bathrooms: 1 Full Water: Public Property Style: Traditional

Exterior Features: None, Drive-Paved Parking Spaces: 2 Property Type: Residential School District: Niskayuna Sewer: Public Sewer Basement: Exterior Entry, Interior Entry County: Schenectady