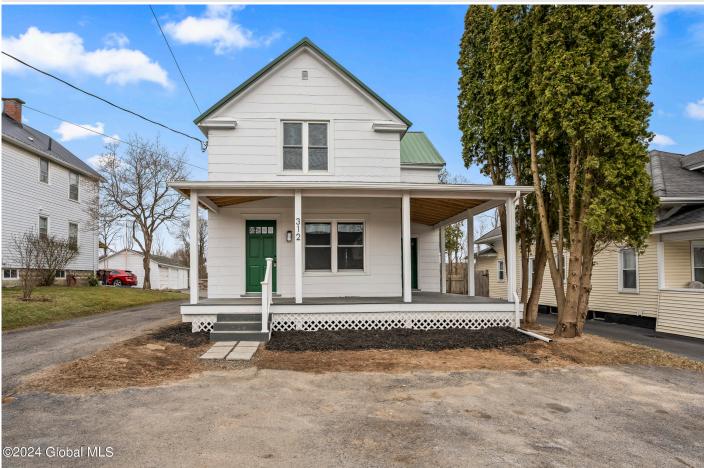

## MLS# - 202414227 - Price: \$244,900

312 Alplaus Avenue, Alplaus, NY

**Description:** Welcome to Alplaus living at its finest! This fully renovated 3-bed, 2-bath home offers modern comfort in the heart of Alplaus, conveniently between Glenville and Clifton Park. Located within the Niskayuna school district, this home is a rare opportunity! Step inside to discover a beautifully updated interior featuring all-new appliances in the kitchen. With its prime location, low taxes, & impeccable renovations, this home is ready for you to move right in and start making memories. Don't miss out on this opportunity to own your dream home in Alplaus!

Acres: 0.09 Bedrooms: 3 Estimated Taxes: \$3,696

. . . . . . .

Exterior: Vinyl Siding

Cooling: None

Heat: Electric

Town: Glenville Bathrooms: 1 Full Water: Public Property Style: Traditional

Exterior Features: None, Drive-Paved Parking Spaces: 2 Property Type: Residential School District: Niskayuna Sewer: Public Sewer Basement: Exterior Entry, Interior Entry County: Schenectady