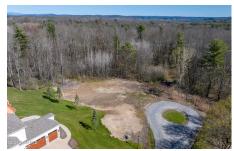

## MLS# - 202414222 - Price: \$250,000 L18 Walden Lane, Saratoga Springs, NY

**Description:** What a wonderful opportunity to build your own 13,000 square foot estate and a 4000 square foot carriage house (for relatives, visitors or rental income) on your own 2+ acre R2-zoned lot on a secluded street. The convenience of the location cannot be overstated. Easy access to the Northway makes commuting a breeze. The City of Albany and Airport is less than 30 minutes south. Utilities either on property or at curb ready to be moved into your new home. Septic needs to brought in. Don't miss out on the incredible opportunity to build a home in one of Saratoga Springs's most desirable neighborhoods.

Acres: 2.09 Town: Saratoga Springs

School District: Saratoga Springs Estimated Taxes: \$1,778

Sewer: None County: Saratoga

Property Type: Land

Water: Public

Daniel Davies NYS Licensed Real Estate Broker GRI, ABR, RSPS,SRS,C2EX (518) 656-9068 dan@daviesrealty.net