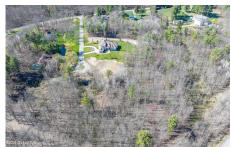

## MLS# - 202414222 - Price: \$250,000 L18 Walden Lane, Saratoga Springs, NY

**Description:** What a wonderful opportunity to build your own 13,000 square foot estate and a 4000 square foot carriage house (for relatives, visitors or rental income) on your own 2+ acre R2-zoned lot on a secluded street. The convenience of the location cannot be overstated. Easy access to the Northway makes commuting a breeze. The City of Albany and Airport is less than 30 minutes south. Utilities either on property or at curb ready to be moved into your new home. Septic needs to brought in. Don't miss out on the incredible opportunity to build a home in one of Saratoga Springs's most desirable neighborhoods.

Acres: 2.09 Town: Saratoga Springs

School District: Saratoga Springs Estimated Taxes: \$1,778

Sewer: None County: Saratoga

Property Type: Land

Water: Public

Daniel Davies NYS Licensed Real Estate Broker GRI, ABR, RSPS,SRS,C2EX (518) 656-9068 dan@daviesrealty.net