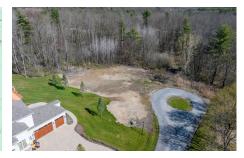

## MLS# - 202414222 - Price: \$250,000 L18 Walden Lane, Saratoga Springs, NY

**Description:** What a wonderful opportunity to build your own 13,000 square foot estate and a 4000 square foot carriage house (for relatives, visitors or rental income) on your own 2+ acre R2-zoned lot on a secluded street. The convenience of the location cannot be overstated. Easy access to the Northway makes commuting a breeze. The City of Albany and Airport is less than 30 minutes south. Utilities either on property or at curb ready to be moved into your new home. Septic needs to brought in. Don't miss out on the incredible opportunity to build a home in one of Saratoga Springs's most desirable neighborhoods.