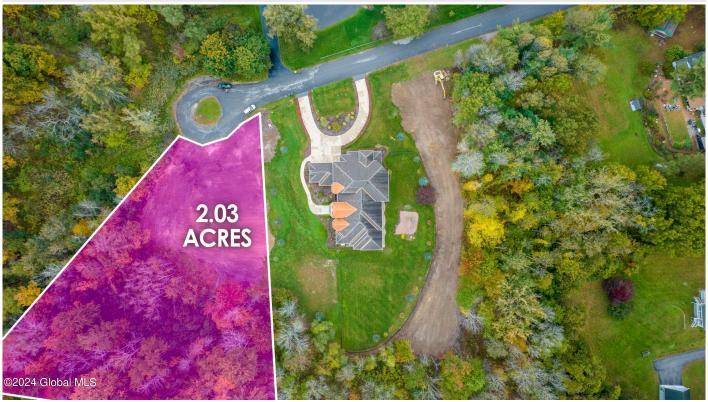

## MLS# - 202414222 - Price: \$250,000 L18 Walden Lane, Saratoga Springs, NY

**Description:** What a wonderful opportunity to build your own 13,000 square foot estate and a 4000 square foot carriage house (for relatives, visitors or rental income) on your own 2+ acre R2-zoned lot on a secluded street. The convenience of the location cannot be overstated. Easy access to the Northway makes commuting a breeze. The City of Albany and Airport is less than 30 minutes south. Utilities either on property or at curb ready to be moved into your new home. Septic needs to brought in. Don't miss out on the incredible opportunity to build a home in one of Saratoga Springs's most desirable neighborhoods.

Acres: 2.09 Town: Saratoga Springs

School District: Saratoga Springs Estimated Taxes: \$1,778

Sewer: None County: Saratoga

Property Type: Land

Water: Public

Daniel Davies NYS Licensed Real Estate Broker GRI, ABR, RSPS,SRS,C2EX (518) 656-9068 dan@daviesrealty.net