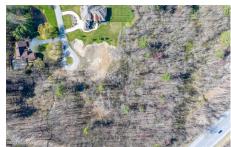

## MLS# - 202414222 - Price: \$250,000 L18 Walden Lane, Saratoga Springs, NY

**Description:** What a wonderful opportunity to build your own 13,000 square foot estate and a 4000 square foot carriage house (for relatives, visitors or rental income) on your own 2+ acre R2-zoned lot on a secluded street. The convenience of the location cannot be overstated. Easy access to the Northway makes commuting a breeze. The City of Albany and Airport is less than 30 minutes south. Utilities either on property or at curb ready to be moved into your new home. Septic needs to brought in. Don't miss out on the incredible opportunity to build a home in one of Saratoga Springs's most desirable neighborhoods.

Acres: 2.09 Town: Saratoga Springs

School District: Saratoga Springs Estimated Taxes: \$1,778

Sewer: None County: Saratoga

Property Type: Land

Water: Public

Daniel Davies NYS Licensed Real Estate Broker GRI, ABR, RSPS,SRS,C2EX (518) 656-9068 dan@daviesrealty.net