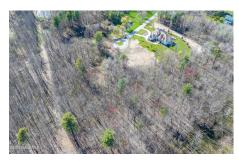

## MLS# - 202414222 - Price: \$250,000 L18 Walden Lane, Saratoga Springs, NY

**Description:** What a wonderful opportunity to build your own 13,000 square foot estate and a 4000 square foot carriage house (for relatives, visitors or rental income) on your own 2+ acre R2-zoned lot on a secluded street. The convenience of the location cannot be overstated. Easy access to the Northway makes commuting a breeze. The City of Albany and Airport is less than 30 minutes south. Utilities either on property or at curb ready to be moved into your new home. Septic needs to brought in. Don't miss out on the incredible opportunity to build a home in one of Saratoga Springs's most desirable neighborhoods.

Acres: 2.09 Town: Saratoga Springs

School District: Saratoga Springs Estimated Taxes: \$1,778

Sewer: None County: Saratoga

Property Type: Land

Water: Public

Daniel Davies NYS Licensed Real Estate Broker GRI, ABR, RSPS,SRS,C2EX (518) 656-9068 dan@daviesrealty.net