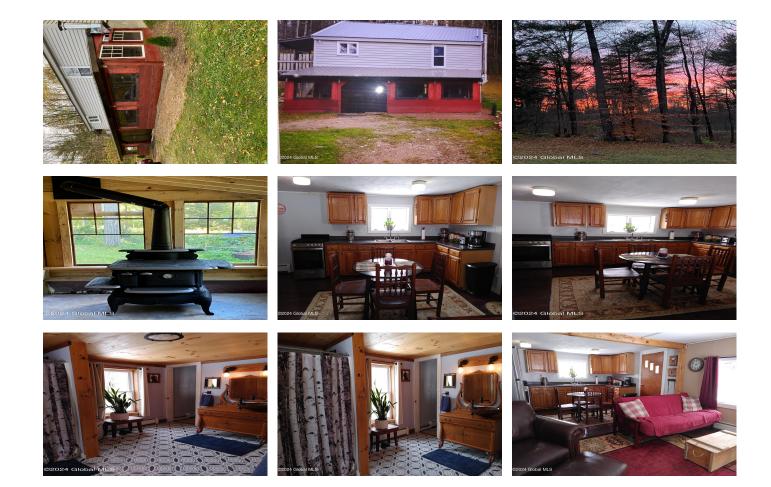

## MLS# - 202414213 - Price: \$179,900

310 Peterson Road, Putnam Station, NY

**Description:** Enjoy the country life. Ranch home on 9.87 acres, open living room and kitchen. Enclosed porch with Antique cookstove. Appliances 4 years old. Room for expansion, walk out basement. Several outbuildings. Set up for chickens and gardens with vegetables and fruits. Minutes from the town beach and boat launch at Gull Bay on Lake George.