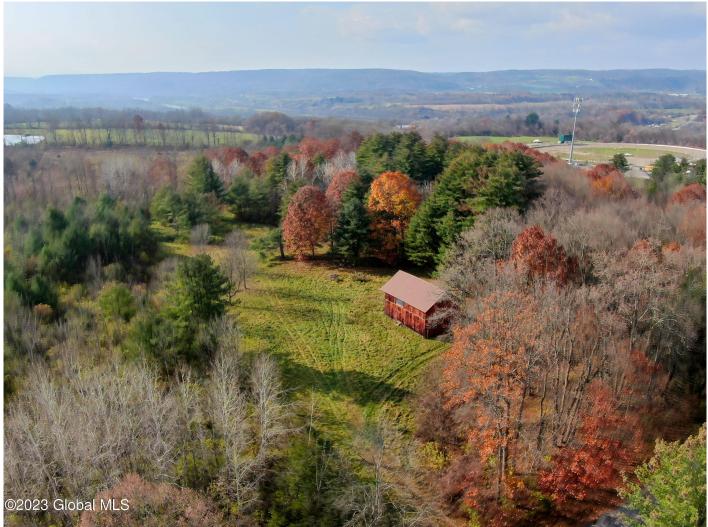

## MLS# - 202414212 - Price: \$144,400

L4.27 Lusso Road, Fultonville, NY

**Description:** Looking for Gorgeous acreage with a barn, right near the end of a private road? You'll sense the privacy as soon as you turn on to Mary's Lane (the deeded Right of Way private rd). There are 19.89 Acres with streams winding through bits of it and a 30x40 barn that has electric already in. Partially cleared around the barn and a pasture at back of property. Some hardwoods include Oak, Maple, Beechnut and Birch. Well and Septic to be brought in by buyer. The Town calls the land "Lusso Rd (Rear)" Glen NY 12072 - but GPS address is 169 Mary's Ln, Fultonville NY. Fonda-Fultonville Schools. Town of Glen.Taxes of \$1476.38. Approx.10 Min from Thruway, 20 Min to Amsterdam's Shops, 33 Min from GE or ViaPort Aquarium, 45 Min to Knolls or Albany Airport, 48 Min to NYS Capital Bld

| Acres: 19.89                       | Town: Glen               |
|------------------------------------|--------------------------|
| School District: Fonda-Fultonville | Estimated Taxes: \$1,476 |
| Sewer: None                        | County: Montgomery       |