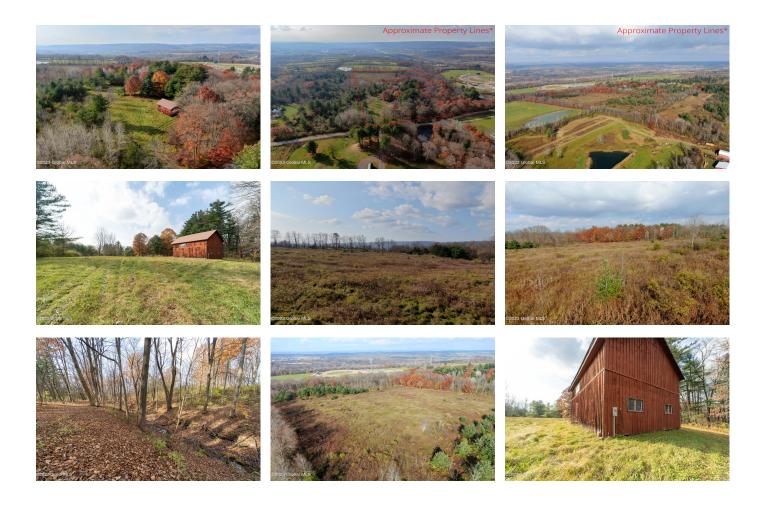

## MLS# - 202414212 - Price: \$144,400

L4.27 Lusso Road, Fultonville, NY

**Description:** Looking for Gorgeous acreage with a barn, right near the end of a private road? You'll sense the privacy as soon as you turn on to Mary's Lane (the deeded Right of Way private rd). There are 19.89 Acres with streams winding through bits of it and a 30x40 barn that has electric already in. Partially cleared around the barn and a pasture at back of property. Some hardwoods include Oak, Maple, Beechnut and Birch. Well and Septic to be brought in by buyer. The Town calls the land "Lusso Rd (Rear)" Glen NY 12072 - but GPS address is 169 Mary's Ln, Fultonville NY. Fonda-Fultonville Schools. Town of Glen.Taxes of \$1476.38. Approx.10 Min from Thruway, 20 Min to Amsterdam's Shops, 33 Min from GE or ViaPort Aquarium, 45 Min to Knolls or Albany Airport, 48 Min to NYS Capital Bld

| Acres: 19.89                       | Town: Glen               |
|------------------------------------|--------------------------|
| School District: Fonda-Fultonville | Estimated Taxes: \$1,476 |
| Sewer: None                        | County: Montgomery       |