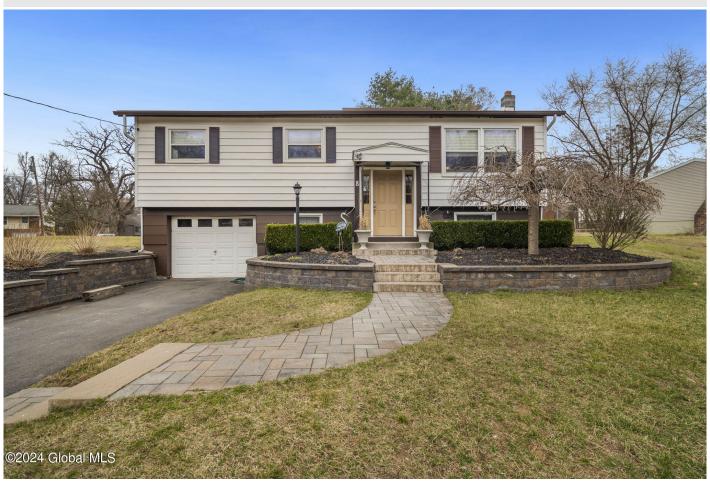

## MLS# - 202414207 - Price: \$340,000

8 Kaine Drive, Albany, NY

**Description:** Nestled in Albany's sought-after locale, this 3-bed, 1.5-bath raised ranch is a gem. Enjoy the tranquility of a cul-de-sac setting in the esteemed Guilderland school district. But the true highlight? Step into your own private retreat in the fenced backyard, where a sparkling saltwater inground pool awaits, perfect for endless summer fun and relaxation. With ample space for entertaining and everyday living, this home is your ticket to a lifestyle of comfort and luxury. Don't miss out on this rare opportunity - schedule a viewing today and make your dreams a reality!