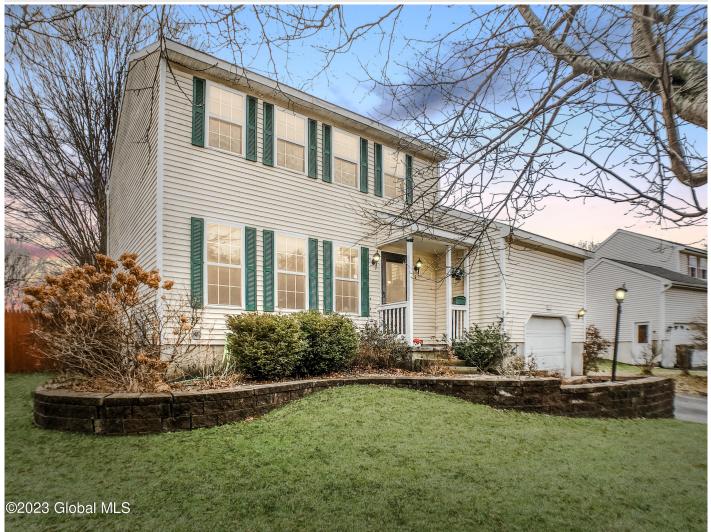

## MLS# - 202414194 - Price: \$199,950

30 Wynantskill Way, Troy, NY

**Description:** You won't be disappointed as you step into popular Vanderheyden Estates and open up your gift of home ownership. This delightful colonial is the perfect fit and is tucked up on a private lot with a fenced-in back yard and expansive deck to enjoy three seasons of the year. Inside you'll love the handsome hardwood floors and well maintained kitchen with stainless steel appliances. Located a hop skip and a jump to the best of the downtown Troy revolution including hip cafe's, restaurants, water front vistas, and RPI.

Acres: 0.19

Bedrooms: 3

Estimated Taxes: \$7,743

Heat: Forced Air, Natural Gas

Basement: Full

County: Rensselaer

Interior Features: High Speed Internet, Paddle Fan, Built-in Features, Ceramic Tile Bath Town: Troy Bathrooms: 1 Full Water: Public Garage: 1 Exterior: Vinyl Siding Cooling: Central Air Property Type: Residential School District: Troy Sewer: Public Sewer Property Style: Colonial Exterior Features: Drive-Paved Parking Spaces: 3