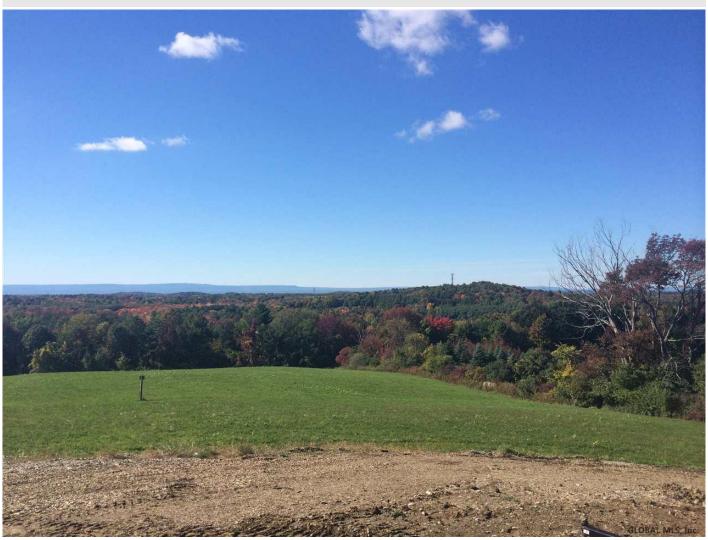

## MLS# - 202414190 - Price: \$999,999

L1.1 Best Road, Rensselaer, NY

**Description:** Lovely property with a tremendous view of downtown Albany. Property has deeded water rights and public sewer is at the bottom of the street. Terrain is flat, sloped, treed and several acres of cleared area.