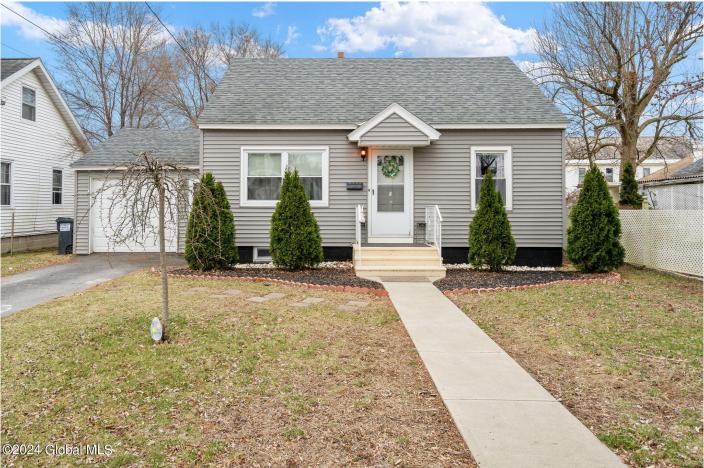

## MLS# - 202414178 - Price: \$199,900

1920 Amelia Street, Schenectady, NY

**Description:** First-time homebuyers & downsizers, rejoice!This darling Cape Cod offers a perfect blend of charm, functionality & endless potential.Located within the desirable Mohonasen school district, this 3BR 1BA home is ready to be your launchpad to homeownership.This home is move in ready & worry free!Enjoy the peace of mind that comes w/a newer roof (only 6 yrs old!), ensuring years of worry-free protection.Remodeled kitchen & recently updated BA, featuring elegant wainscotting.The high-end on-demand heating system keeps you comfortable while keeping your energy costs low.This versatile home features flexibility w/2 of the BRs located on the 1st floor.Expandable 2nd floor.This home allows you to customize your living space as your needs evolve, making it a smart investment for the future.

Exterior: Vinyl Siding

Cooling: None

Property Type: Residential School District: Mohonasen Sewer: Septic Tank Property Style: Cape Cod

Exterior Features: Drive-Paved, Lighting Parking Spaces: 2

Daniel Davies NYS Licensed Real Estate Broker GRI, ABR, RSPS,SRS,C2EX (518) 656-9068 dan@daviesrealty.net