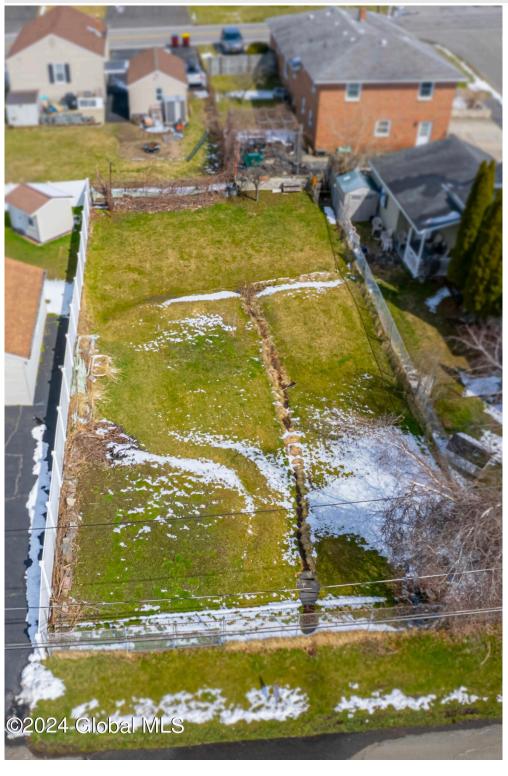

MLS# - 202414177 - Price: \$59,000

22 Natick Street, Albany, NY

**Description:** Approved building lot in South Colonie Schools! Residential neighborhood with 50 feet of road frontage. Lot has already been approved through the town.

Acres: 0.11

Sewer: Public Sewer

School District: South Colonie

onio

Town: Colonie

Estimated Taxes: \$407

County: Albany

Property Type: Land