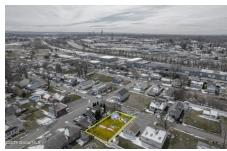

MLS# - 202414177 - Price: \$59,000

22 Natick Street, Albany, NY

**Description:** Approved building lot in South Colonie Schools! Residential neighborhood with 50 feet of road frontage. Lot has already been approved through the town.

Acres: 0.11

Sewer: Public Sewer

School District: South Colonie

onio

Town: Colonie

Estimated Taxes: \$407

County: Albany

Property Type: Land