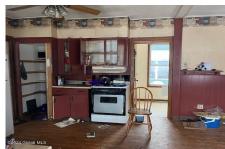

8 Bridge, Fort Edward, NY

**Description:** Charming 2,608 sq ft brick duplex in Fort Edward, NY. Features two spacious units with hardwood floors, abundant natural light through vinyl windows, and convenient off-street parking. Ideal for investors or multi-generational living. A must-see investment with potential. Assignment contract. Sold AS IS. 10 percent due at signing. cash only. Agent has ownership interest.