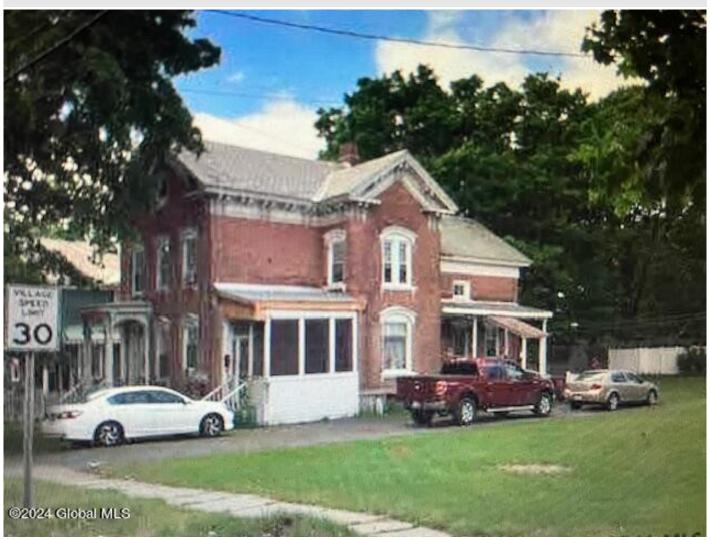

8 Bridge, Fort Edward, NY

**Description:** Charming 2,608 sq ft brick duplex in Fort Edward, NY. Features two spacious units with hardwood floors, abundant natural light through vinyl windows, and convenient off-street parking. Ideal for investors or multi-generational living. A must-see investment with potential. Assignment contract. Sold AS IS. 10 percent due at signing. cash only. Agent has ownership interest.

Acres: 0.2 Bedrooms: 4

Estimated Taxes: \$4,032

**Heat:** Forced Air **Exterior:** Brick

Interior Features: Other

Town: Fort Edward

Bathrooms: 2 Full

Water: Public

Property Style: Traditional County: Washington

Property Type: Multi-Family
School District: Fort Edward

Sewer: Public Sewer

Basement: Full, Other

Parking Spaces: 4

Daniel Davies NYS Licensed Real Estate Broker GRI, ABR, RSPS,SRS,C2EX (518) 656-9068 dan@daviesrealty.net